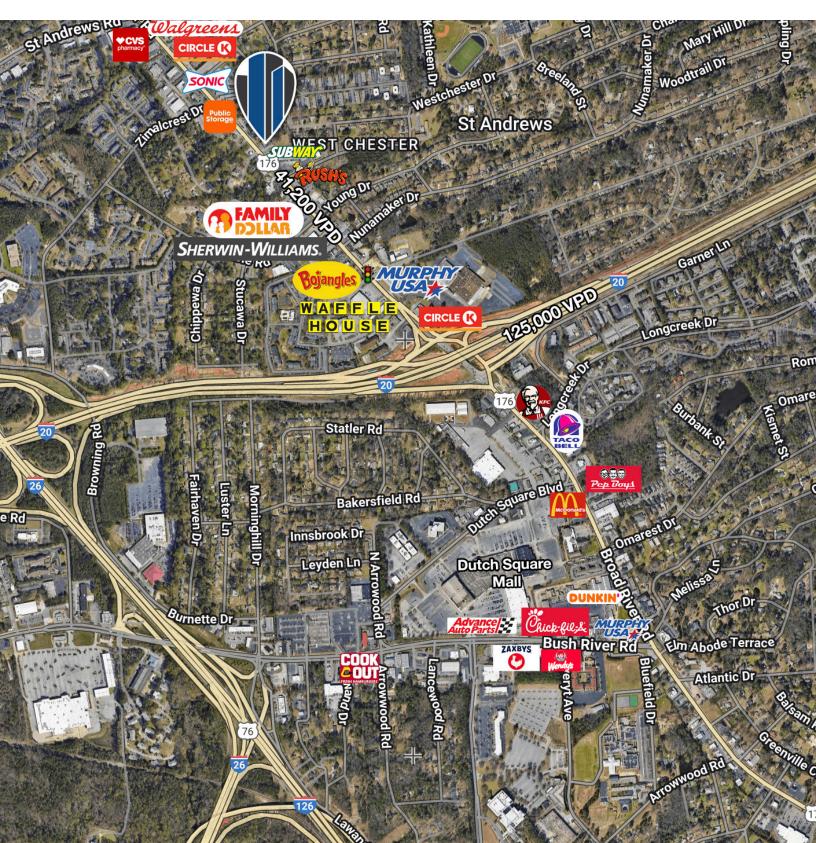

- 0.90 Acres
- Heavily traveled retail corridor
- 40,200 vehicles passing per day on Broad River Rd
- Easy access to 1-20, 1-26, and downtown Columbia
- ADA compliant entrances, restrooms, and parking
- Zoning: GC
- Pylon signage available