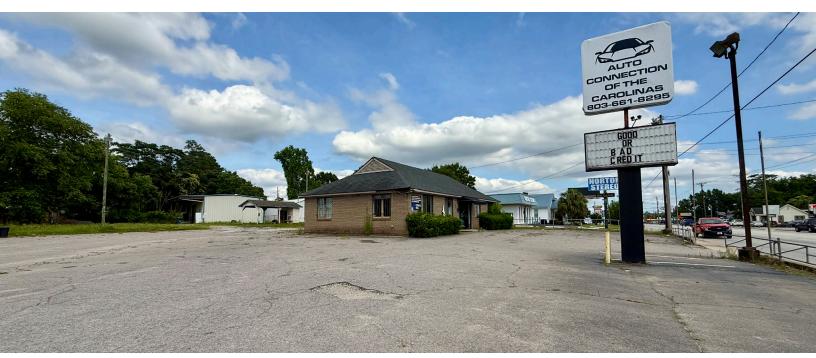

## **Auto Dealership**

2820 Broad River Rd, Columbia, SC 29210

#### **HIGHLIGHTS:**

1,800 SF office/retail building with lobby, kitchen, men's and women's restroom, and 8 offices. 1,350 SF repair shop/warehouse with 2 roll up garage doors. Room for over 50 vehicles.

- 0.90 Acres
- Heavily traveled retail corridor
- 40,200 vehicles passing per day on Broad River Rd
- Easy access to 1-20, 1-26, and downtown Columbia
- ADA compliant entrances, restrooms, and parking
- Zoning: GC
- Pylon signage available