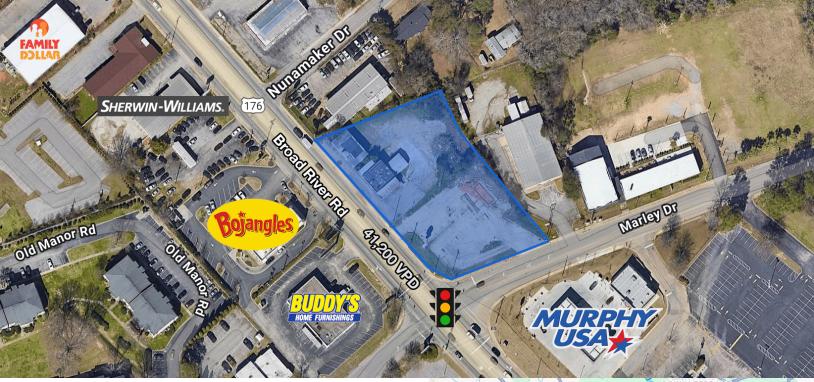

## FOR SALE

- 1.25 Acres
- Richland County TMS: 07403-03-32 & 07403-03-33
- Located just off of I-20 (125,000 VPD)
- Zoning: General Commercial
- City water and sewer are on site
- 40,200 VPD and 300 ft frontage on Broad River Rd
- Easy access with multiple curb cuts on Broad River Rd and a lighted intersection