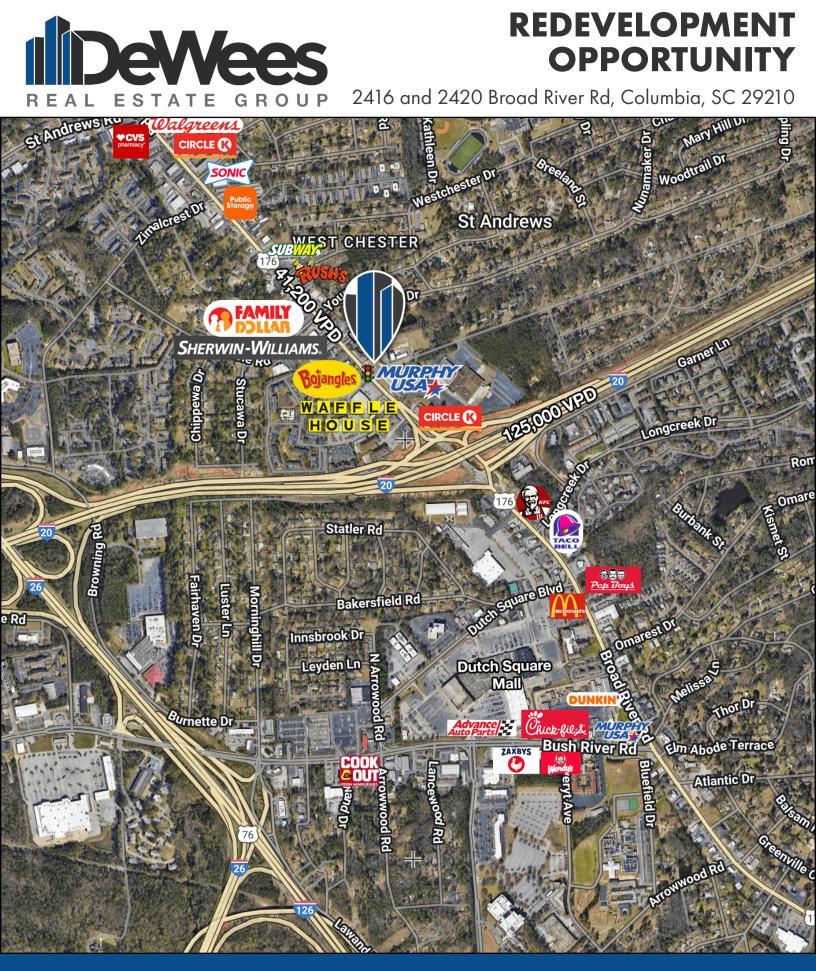

## REDEVELOPMENT OPPORTUNITY

2416 and 2420 Broad River Rd, Columbia, SC 29210

## FOR SALE

- 1.25 Acres
- Richland County TMS: 07403-03-32 & 07403-03-33
- Located just off of I-20 (125,000 VPD)
- Zoning: General Commercial
- City water and sewer are on site
- 40,200 VPD and 300 ft frontage on Broad River Rd
- Easy access with multiple curb cuts on Broad River Rd and a lighted intersection