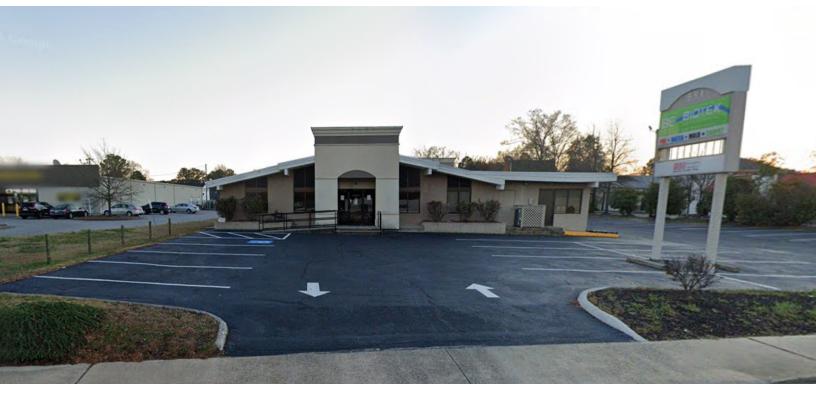

## Office Space For Lease

534 Saint Andrews Rd, Columbia, SC 29210

# FOR LEASE, SUITE B

- 2,380 SF private office suite
- 7 offices, 1 restroom, and kitchenette
- Additional common area restrooms are available
- Ample on-site parking
- Pylon signage available
- Conveniently located near I-26 and I-20
- ± 22,048 VPD on St. Andrews Rd

LEASE RATE: \$2,999/month + \$100/month CAM