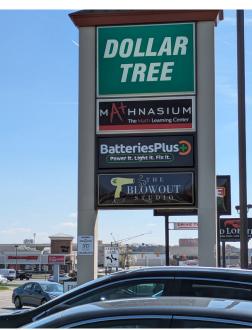

### **FOR LEASE**

1,440 SF Retail space available for lease (The Blowout Studio) next to long-term tenants including, Mathnasium, Batteries Plus, high-performing Dollar Tree, and Firehouse Sub next door.

#### **HIGHLIGHTS:**

- Ample parking
- Heavily traveled retail corridor with 8,500+ VPD on Belden Village St NW, 24,500+ VPD on Everhard Rd NW, and 18,000+ VPD on Dressler Rd NW
- Pylon signage with excellent visibility
- Easily accessible to/from I-77
- Available for occupancy August 2025