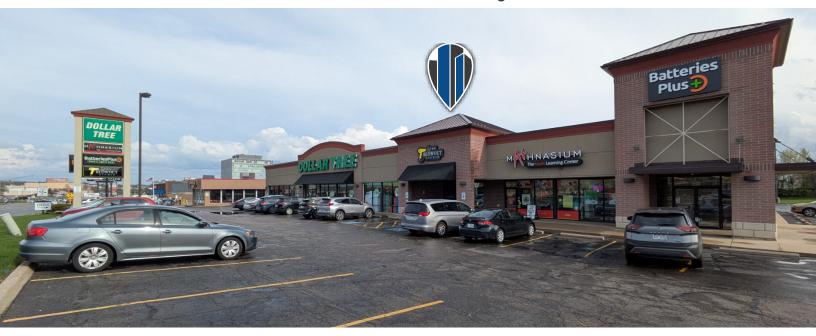

# 1,440 SF IN THE HEART OF BELDEN VILLAGE

4640 Belden Village Street NW. Canton, Ohio 44718

### **FOR LEASE**

1,440 SF Retail space available for lease (The Blowout Studio) next to long-term tenants including, Mathnasium, Batteries Plus, high-performing Dollar Tree, and Firehouse Sub next door.