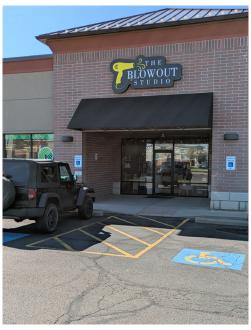

### **FOR LEASE**

1,440 SF Retail space available for lease (The Blowout Studio) next to long-term tenants including, Mathnasium, Batteries Plus, high-performing Dollar Tree, and Firehouse Sub next door.