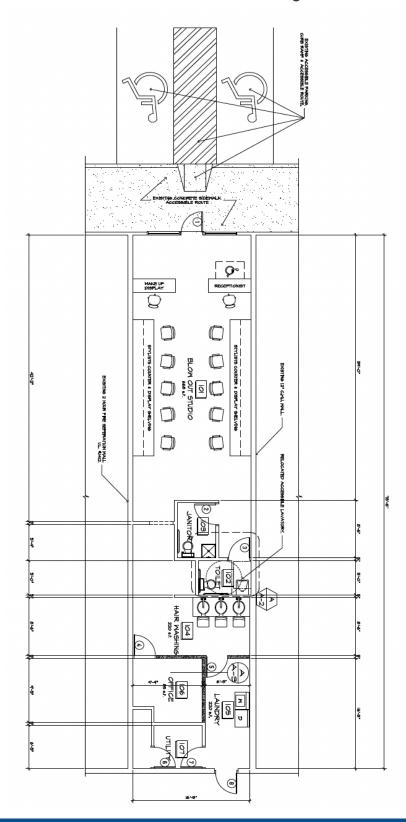

# 1,440 SF IN THE HEART OF BELDEN VILLAGE

4640 Belden Village Street NW. Canton, Ohio 44718

### **FOR LEASE**

1,440 SF Retail space available for lease (The Blowout Studio) next to long-term tenants including, Mathnasium, Batteries Plus, high-performing Dollar Tree, and Firehouse Sub next door.