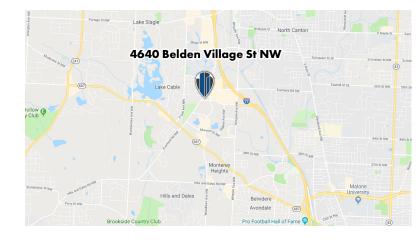

# 1,440 SF IN THE HEART OF BELDEN VILLAGE

4640 Belden Village Street NW. Canton, Ohio 44718

#### **HIGHLIGHTS:**

- Ample parking
- Heavily traveled retail corridor with 8,500+ VPD on Belden Village St NW, 24,500+ VPD on Everhard Rd NW, and 18,000+ VPD on Dressler Rd NW
- Pylon signage with excellent visibility
- Easily accessible to/from I-77
- Available for occupancy August 2025