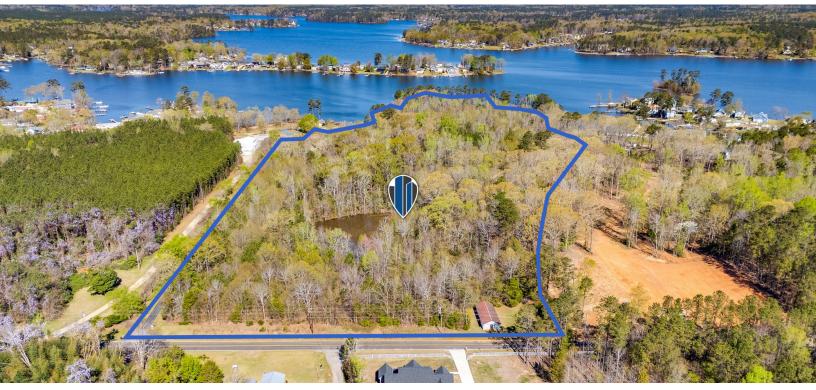

3941 Holley Ferry Rd, Leesville, SC 29070

# FOR SALE

- 20.70 Acres in Saluda County on Lake Murray
- ±1,700 SF of lake frontage
- Saluda County TMS: 205-00-00-012
- No density or zoning restrictions
- Dock permitting requires a minimum of 100 ft of lake frontage per dock permit
- Excellent potential for a single family or multifamily residential community with lake access
- ±500 ft of frontage on Holley Ferry Rd
- 1.10 Acre pond on site
- Water and sewer are available

#### Sales Price: \$4,500,000