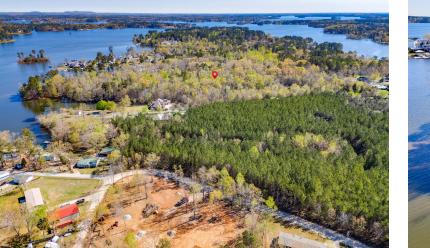

3941 Holley Ferry Rd, Leesville, SC 29070

# FOR SALE

- 20.70 Acres in Saluda County on Lake Murray
- ±1,700 SF of lake frontage
- Saluda County TMS: 205-00-00-012
- No density or zoning restrictions
- Dock permitting requires a minimum of 100 ft of lake frontage per dock permit
- Excellent potential for a single family or multifamily residential community with lake access
- ±500 ft of frontage on Holley Ferry Rd
- 1.10 Acre pond on site
- Water and sewer are available