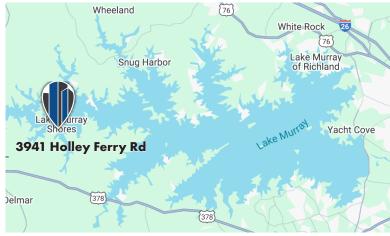

3941 Holley Ferry Rd, Leesville, SC 29070

# FOR SALE

- 20.70 Acres in Saluda County on Lake Murray
- ±1,700 SF of lake frontage
- Saluda County TMS: 205-00-00-012
- No density or zoning restrictions
- Dock permitting requires a minimum of 100 ft of lake frontage per dock permit
- Excellent potential for a single family or multifamily residential community with lake access
- ±500 ft of frontage on Holley Ferry Rd
- 1.10 Acre pond on site
- Water and sewer are available