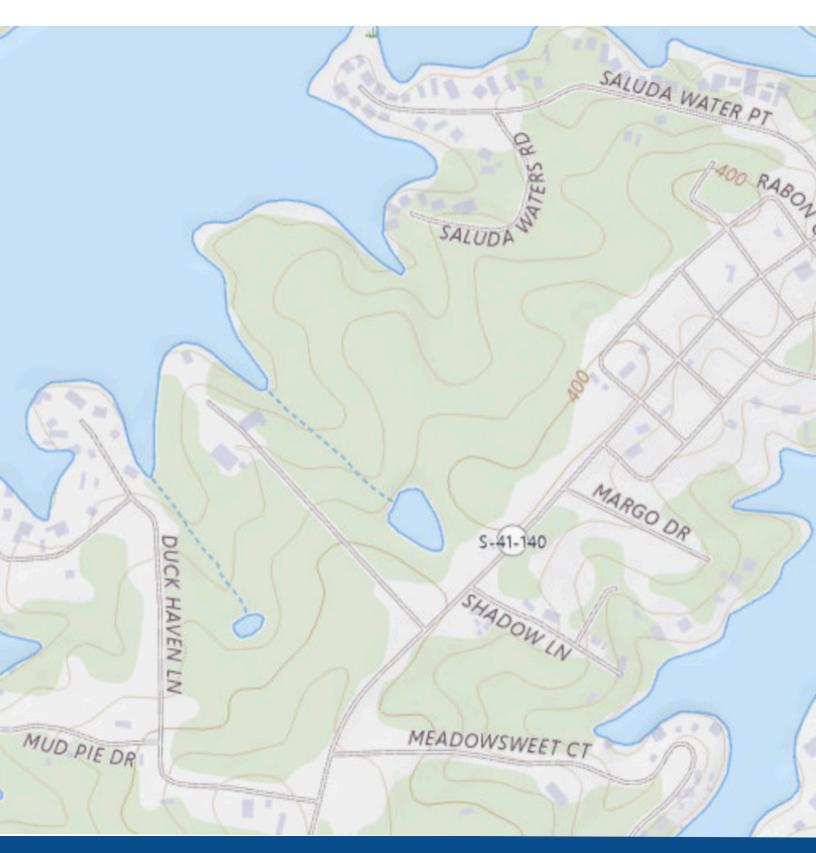

3941 Holley Ferry Rd, Leesville, SC 29070

# FOR SALE

- 20.70 Acres in Saluda County on Lake Murray
- ±1,700 SF of lake frontage
- Saluda County TMS: 205-00-00-012
- No density or zoning restrictions
- Dock permitting requires a minimum of 100 ft of lake frontage per dock permit
- Excellent potential for a single family or multifamily residential community with lake access
- ±500 ft of frontage on Holley Ferry Rd
- 1.10 Acre pond on site
- Water and sewer are available