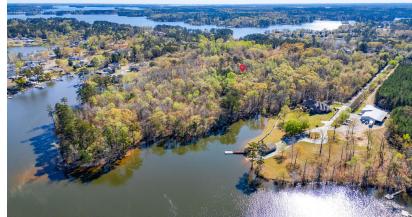

3941 Holley Ferry Rd, Leesville, SC 29070

# FOR SALE

- 20.70 Acres in Saluda County on Lake Murray
- ±1,700 SF of lake frontage
- Saluda County TMS: 205-00-00-012
- No density or zoning restrictions
- Dock permitting requires a minimum of 100 ft of lake frontage per dock permit
- Excellent potential for a single family or multifamily residential community with lake access
- ±500 ft of frontage on Holley Ferry Rd
- 1.10 Acre pond on site
- Water and sewer are available