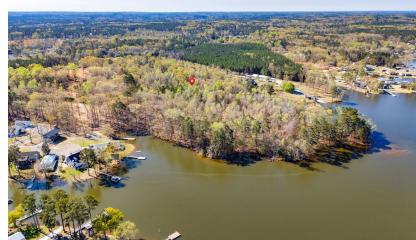

3941 Holley Ferry Rd, Leesville, SC 29070

# FOR SALE

- 20.70 Acres in Saluda County on Lake Murray
- ±1,700 SF of lake frontage
- Saluda County TMS: 205-00-00-012
- No density or zoning restrictions
- Dock permitting requires a minimum of 100 ft of lake frontage per dock permit
- Excellent potential for a single family or multifamily residential community with lake access
- ±500 ft of frontage on Holley Ferry Rd
- 1.10 Acre pond on site
- Water and sewer are available