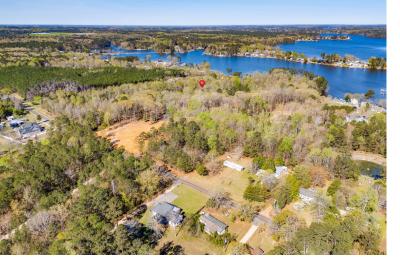

3941 Holley Ferry Rd, Leesville, SC 29070

# FOR SALE

- 20.70 Acres in Saluda County on Lake Murray
- ±1,700 SF of lake frontage
- Saluda County TMS: 205-00-00-012
- No density or zoning restrictions
- Dock permitting requires a minimum of 100 ft of lake frontage per dock permit
- Excellent potential for a single family or multifamily residential community with lake access
- ±500 ft of frontage on Holley Ferry Rd
- 1.10 Acre pond on site
- Water and sewer are available