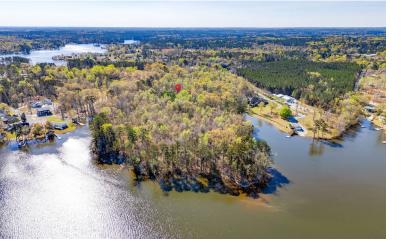

3941 Holley Ferry Rd, Leesville, SC 29070

# FOR SALE

- 20.70 Acres in Saluda County on Lake Murray
- ±1,700 SF of lake frontage
- Saluda County TMS: 205-00-00-012
- No density or zoning restrictions
- Dock permitting requires a minimum of 100 ft of lake frontage per dock permit
- Excellent potential for a single family or multifamily residential community with lake access
- ±500 ft of frontage on Holley Ferry Rd
- 1.10 Acre pond on site
- Water and sewer are available