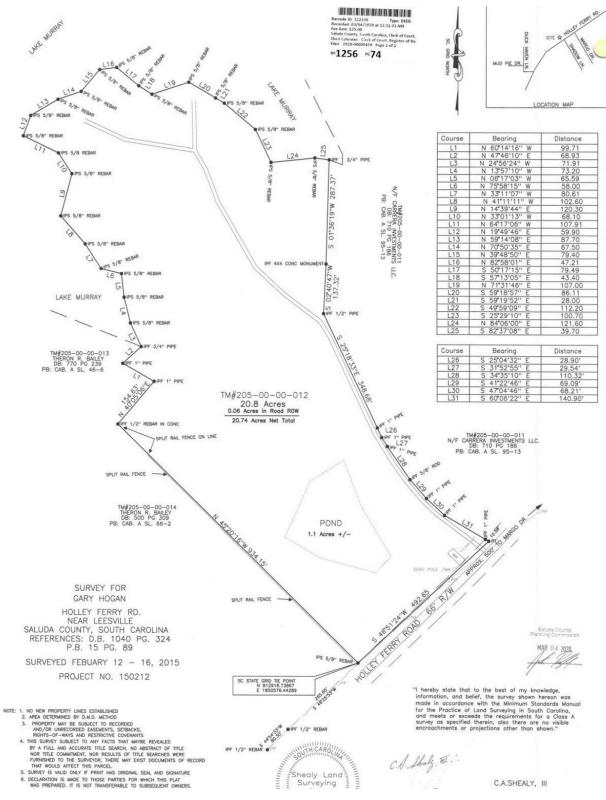

3941 Holley Ferry Rd, Leesville, SC 29070

# FOR SALE

- 20.70 Acres in Saluda County on Lake Murray
- ±1,700 SF of lake frontage
- Saluda County TMS: 205-00-00-012
- No density or zoning restrictions
- Dock permitting requires a minimum of 100 ft of lake frontage per dock permit
- Excellent potential for a single family or multifamily residential community with lake access
- ±500 ft of frontage on Holley Ferry Rd
- 1.10 Acre pond on site
- Water and sewer are available