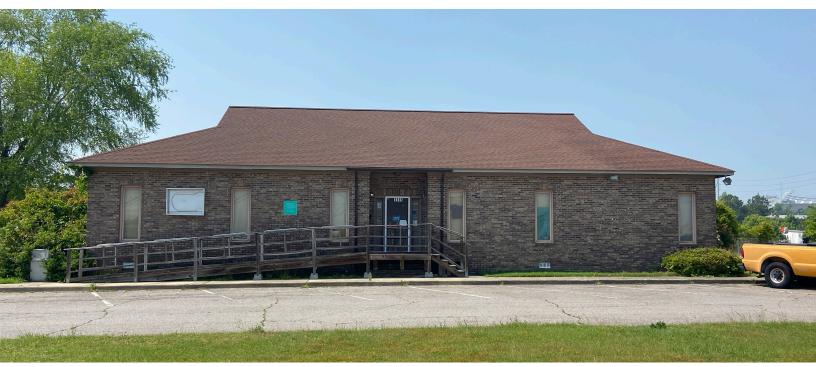

## Office or Restaurant Building

1115 Bluff Industrial Blvd, Columbia, SC 29201

## FOR SALE OR LEASE

- 3,054 SF Office or Restaurant Building on 0.34 acres
- Close proximity USC Stadium, Downtown, and I-77
- 9 parking spaces
- Richland County TMS: 11112-01-34
- City water and sewer
- Built in 1983
- Zoning: M-1