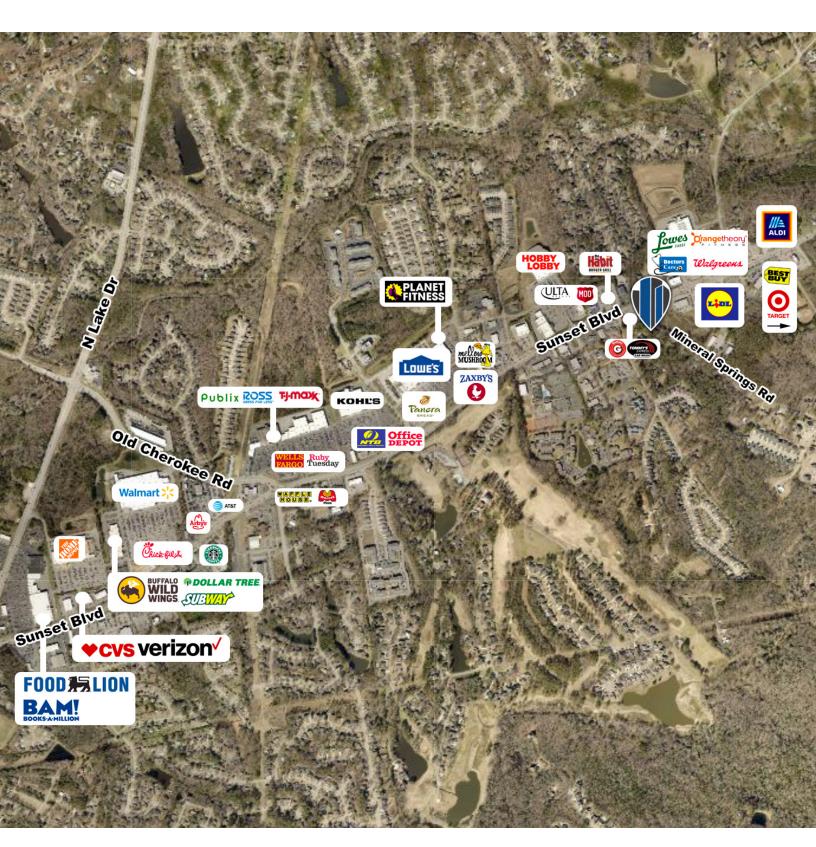

## **FOR SALE - 3 Parcels**

- 0.81, 1.98, & 1.94 acres located in the heart of Lexington on Mineral Springs Rd, just off of Sunset Blvd
- Heavily traveled retail corridor with more than 41,700 vehicles passing per day on Sunset Blvd and 10,500 VPD on Mineral Springs Rd
- Very affluent area with average household incomes over \$100,000
- Lexington County TMS: 004423-01-040, 004423-01-007, 004423-01-010
- City water and sewer are available