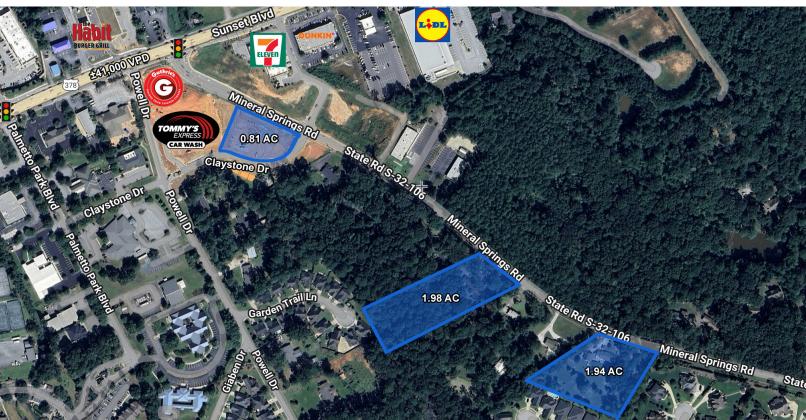

### **Development Opportunities**

Mineral Springs Road, Lexington, SC 29072

## **FOR SALE - 3 Parcels**

- 0.81, 1.98, & 1.94 acres located in the heart of Lexington on Mineral Springs Rd, just off of Sunset Blvd
- Heavily traveled retail corridor with more than 41,700 vehicles passing per day on Sunset Blvd and 10,500 VPD on Mineral Springs Rd
- Very affluent area with average household incomes over \$100,000
- Lexington County TMS: 004423-01-040, 004423-01-007, 004423-01-010
- City water and sewer are available

#### **SALES PRICE:**

2418 Mineral Springs, 0.81 AC - \$800,000 2464 Mineral Springs, 1.98 AC - \$891,000 2484 Mineral Springs, 1.94 AC - \$775,000