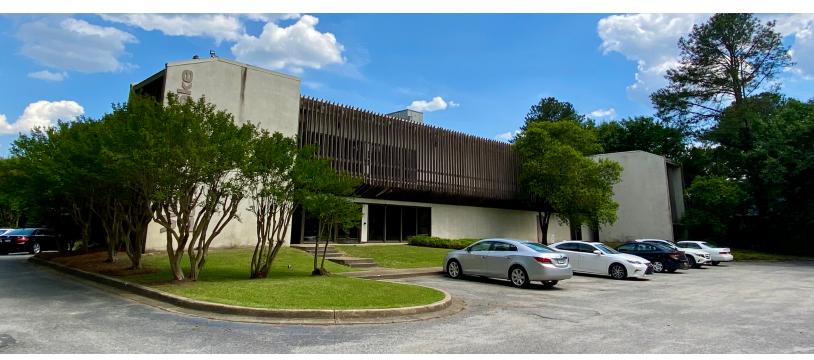

## **Lakefront Offices**

1 Windsor Cove, Columbia, SC 29223

#### **FOR LEASE**

Office suites available for lease. All offices have gorgeous lake front views and ample on site parking. Windsor Lake is conveniently located near I-20, I-77, and Two Notch Road.

#### **Currently Available:**

Suites 106, 202, 204, 205, 206, 207, & 210:168 SF (12 ft X 14 ft), Each individual office has a private balcony and overlooks the lake.

Offices 201-210 are on the second floor, which is not elevator accessible.