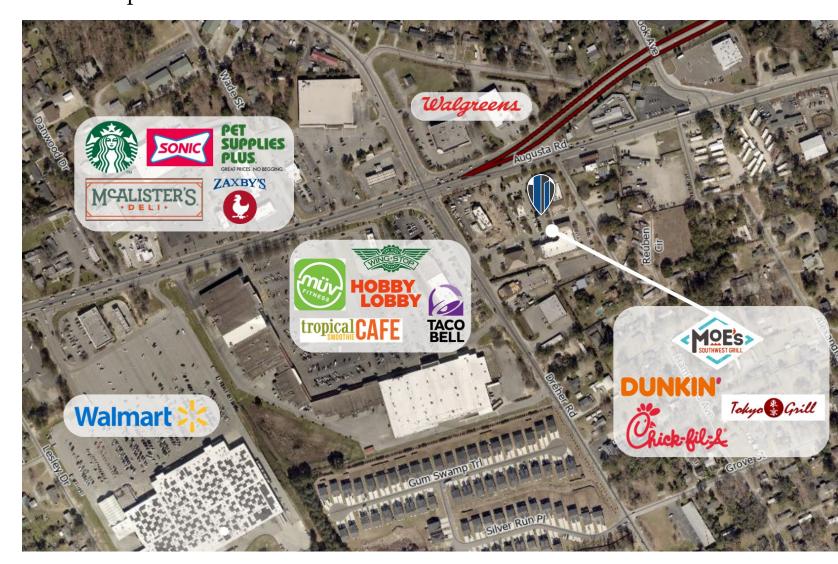

# **FOR LEASE**

- Retail Unit 7: 4,285 SF shell space
- Retail Unit 8: 1,435 SF private office, classroom/ teaching area, 1 BA
- Retail Unit 13(Endcap \$23/SF): 1,540 SF, 1 BA, 1 office
- Located Lexington County
- Augusta Highway VPD +/- 36,200
- Pylon Signage available
- Ample Parking
- Major Retailers Chick-Fil-A, Dunkin' and Moes Southwest Grill all located in shopping center

#### Retail Map

360 Tours