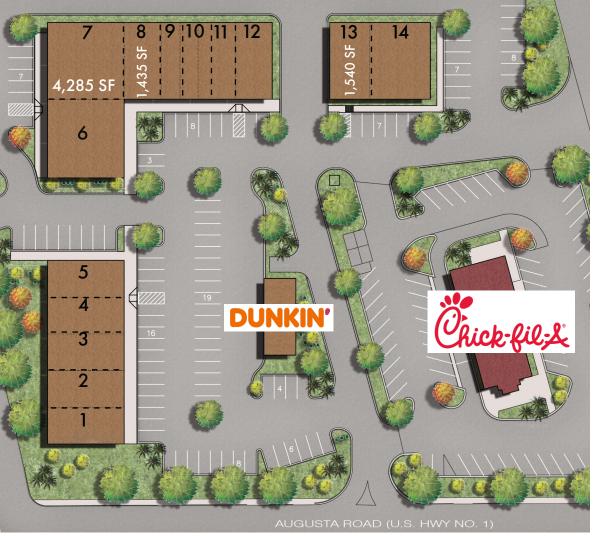

# **FOR LEASE**

- Retail Unit 7: 4,285 SF shell space
- Retail Unit 8: 1,435 SF private office, classroom/ teaching area, 1 BA
- Retail Unit 13(Endcap \$23/SF): 1,540 SF, 1 BA, 1 office
- Located Lexington County
- Augusta Highway VPD +/- 36,200
- Pylon Signage available
- Ample Parking
- Major Retailers Chick-Fil-A, Dunkin' and Moes Southwest Grill all located in shopping center

#### **Tenant Directory**

- 1. Express Liquor & Wine
- 2. Addeco Staffing
- 3. LEASED
- 4. LEASED
- 5. Moes Southwest Grill
- 6. Ombre Nail Salon
- 7. 4,285 SF Available
- 8. 1,435 SF Available
- 9. LEASED
- 10 Skin Rehab
- 11. #1 Barber Shop
- 12. Tokyo Grill
- 13. 1,540 SF Endcap Available
- 14. Dentist of West Columbia
- 15. Dunkin'
- 16. Chick-Fil-A