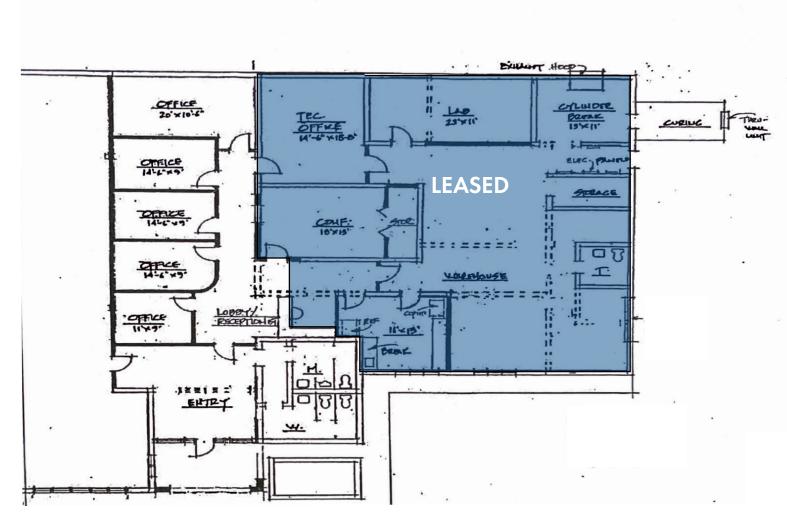

## Floor Plan

**Public Parking** 

## **FOR LEASE**

- Shared Office space for lease
- Approx. 2,000 SF suite with office
- Office features a reception area, 6 private offices, conference room, private restrooms, and break room.
- Office has been freshly painted
- Ample parking
- Pylon signage available
- Conveniently located near I-26 and I-20