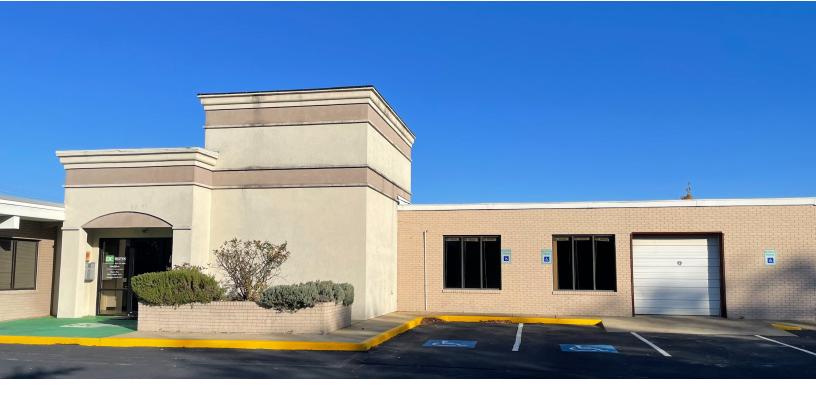

# Office Space For Lease

534 Saint Andrews Rd, Columbia, SC 29210

## **FOR LEASE**

- Shared Office space for lease
- Approx. 2,000 SF suite with office
- Office features a reception area, 6 private offices, conference room, private restrooms, and break room.
- Office has been freshly painted
- Ample parking
- Pylon signage available
- Conveniently located near I-26 and I-20