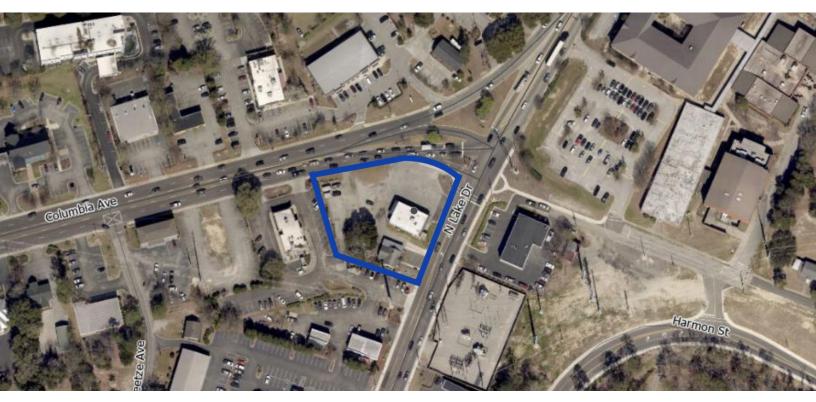

## Potential Redevelopment Opportunity

519 N Lake Drive, Lexington, SC 29072

## **FOR SALE**

- Two Buildings on Corner parcel
- Corner lot at intersection of N Lake Dr and Columbia Ave
- 3,000 SF Freestanding retail building
- 1,692 SF Freestanding retail Building
- 3 Parcels for sale totaling .96 AC
- Tax Map: 004322-05-008, 004322-05-004, 004322-05-005
- Ample Parking
- Zoning: Commercial
- VPD +/- 16,200 on N Lake Dr