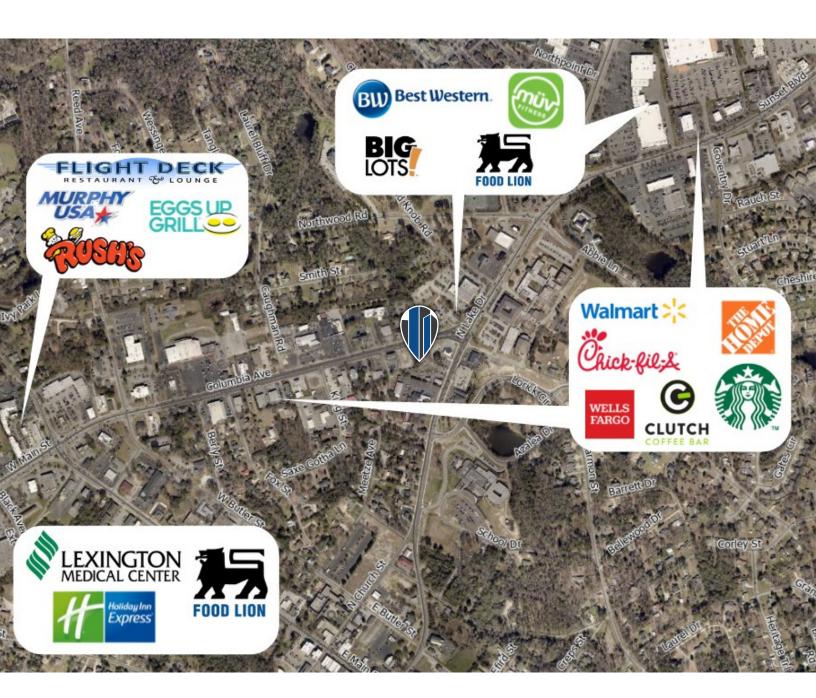

## Potential Redevelopment Opportunity

519 N Lake Drive, Lexington, SC 29072

## **FOR SALE**

- Two Buildings on Corner parcel
- Corner lot at intersection of N Lake Dr and Columbia Ave
- 3,000 SF Freestanding retail building
- 1,692 SF Freestanding retail Building
- 3 Parcels for sale totaling .96 AC
- Tax Map: 004322-05-008, 004322-05-004, 004322-05-005
- Ample Parking
- Zoning: Commercial
- VPD +/- 16,200 on N Lake Dr