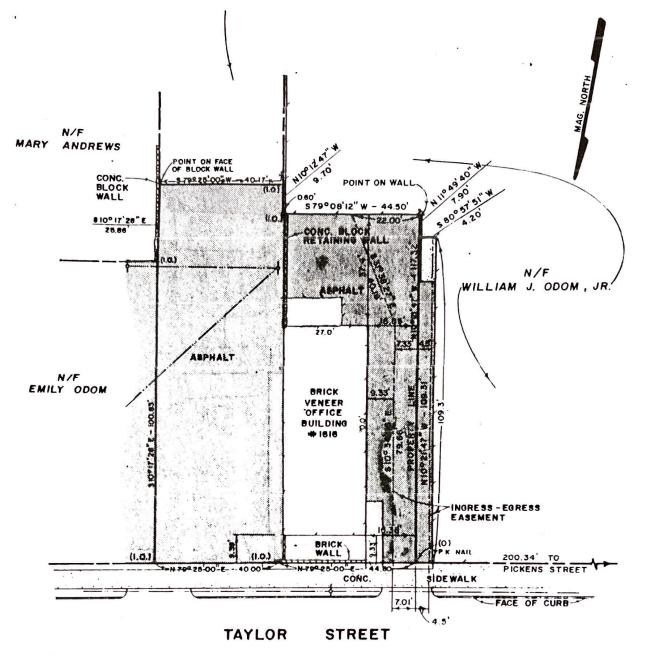

## **Freestanding Restaurant Building**

1616 Taylor St, Columbia, SC 29201

TOTAL AREA = 0.2367 ACRES

PLAT PREPARED FOR
PAUL A. CANNARELLA
LOCATED IN RICHLAND COUNTY, IN COLUMBIA, S.C.