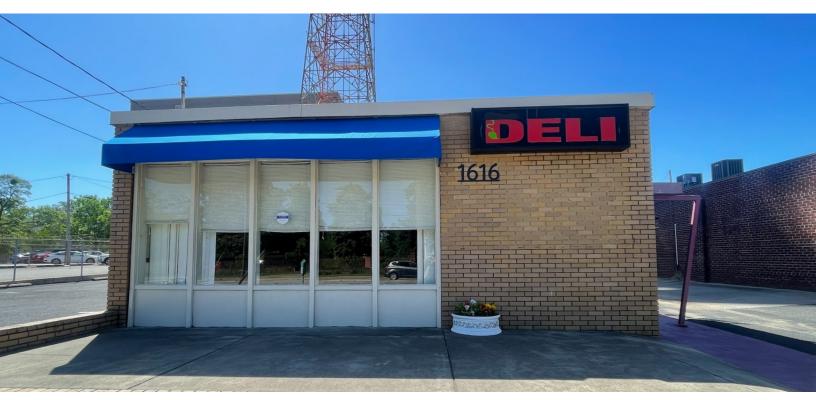

### **Freestanding Restaurant Building**

1616 Taylor St, Columbia, SC 29201

# **FOR SALE**

- 2,096 SF retail/restaurant building for sale
- 0.24 AC
- 18 Parking Spaces in designated parking lot + parallel parking on Taylor St
- Built in 1961
- Previous Deli Restaurant concept, dated grease trap, 14' hood
- Excellent frontage location on Taylor St VPD +/-19,200
- APN: R11402-05-05
- Zoning: CAC

**Sales Price: \$375,000** 