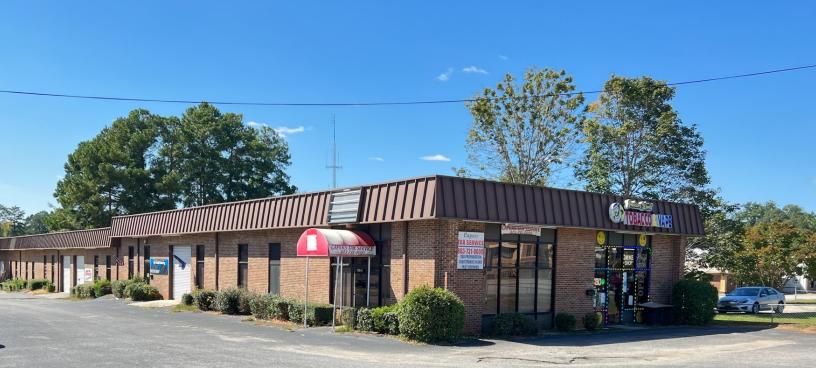

# **Retail/Office Suites**

4611 Broad River Road, Columbia, SC 29210

# FOR SALE OR LEASE

- Total Building size 12,000 SF
- Land size .70 AC
- Flex Space
- Currently has 4 tenants & 2 vacancies
- One mile from major retailers Costco, Starbucks, Sportman's Warehouse
- Ample parking
- Pylon signage available
- Broad River Rd VPD +/- 20,300

#### Lease Rate: \$14.00/SF + Utilities Sales Price: \$775,000