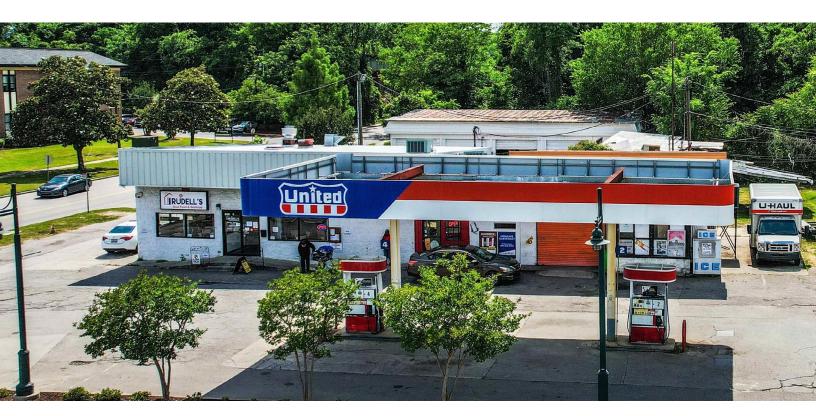

# FOR SALE

- 3 buildings totaling 6,709 SF
- 0.942 AC Parcel
- Richland County TMS: 11408-01-02
- City of Columbia CAC (mixed use commercial zoning)
- Adjacent to Prisma's Richland Memorial Hospital & <u>Bull Street District</u>
- The property consists of a closed gas station, open restaurant, mechanic shop, liquor store, and additional available space (Contact broker for lease details)
- Located at a signalized intersection with more than 20,500 VPD on Harden Street, and 7,300 VPD on Calhoun