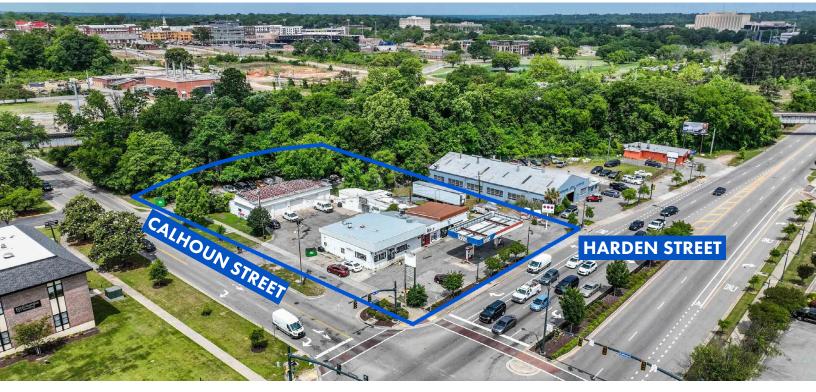

## Potential Redevelopment Opportunity

2009 Harden Street, Columbia, SC 29204

# FOR SALE

- 3 buildings totaling 6,709 SF
- 0.942 AC Parcel
- Richland County TMS: 11408-01-02
- City of Columbia CAC (mixed use commercial zoning)
- Adjacent to Prisma's Richland Memorial Hospital & <u>Bull Street District</u>
- The property consists of a closed gas station, open restaurant, mechanic shop, liquor store, and additional available space (Contact broker for lease details)
- Located at a signalized intersection with more than 20,500 VPD on Harden Street, and 7,300 VPD on Calhoun