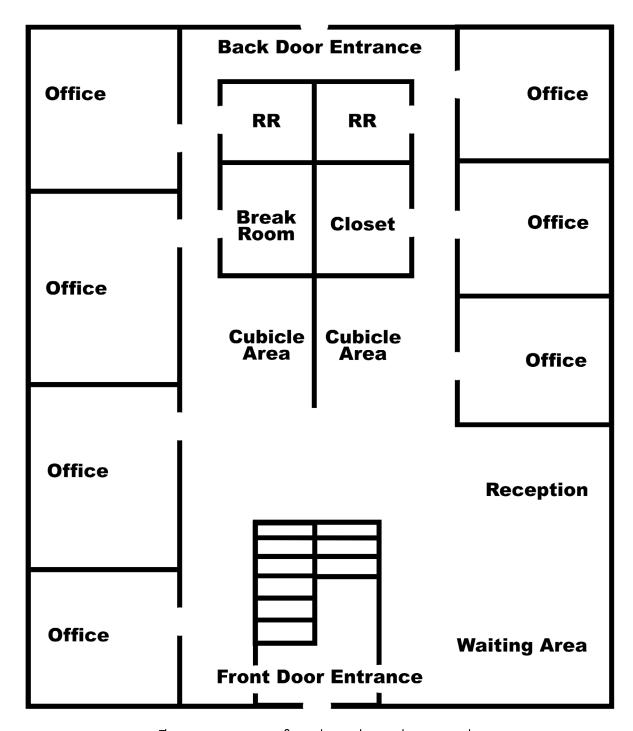

# 2,400 SF Office

903 Elmwood Ave, Columbia, SC 29201

This is a representative floor plan and is not drawn to scale.

### **FOR LEASE**

- Move-in ready office comprised of the entire first floor
- 11 Surface parking spaces available in rear
- More than 50,000 vehicles passing per day
- Building signage is available
- Located in Columbias CBD
- Excellent downtown location with easy access
- 7 private offices, reception/waiting area, cubicle space, 2 restrooms, small storage room, and break room
- Perfect layout and location for attorney, accounting, insurance, real estate, and other various professional office users