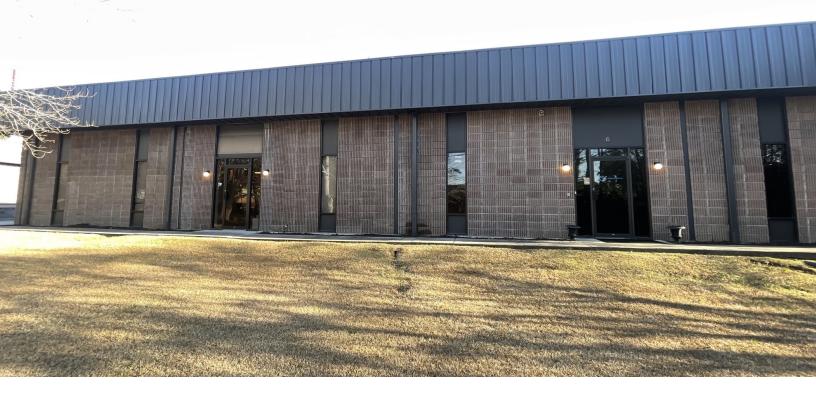

## Flex Office Space 6 Harbison Way, Columbia, SC 29212

# FOR SALE

- 10,000 SF flex space building
- 2 Separate offices with their own entrances
- 1 Grade Level Doors
- 1 High Dock Door
- Ample Parking
- Can be subdivided
- Total land size: 1.19 AC
- Off of Fernandina Frontage Rd
- VPD +/- 108,100 on I-26
- County: Richland
- APN: 04910-01-02

### Sales Price: \$950,000

**360 Tour** 