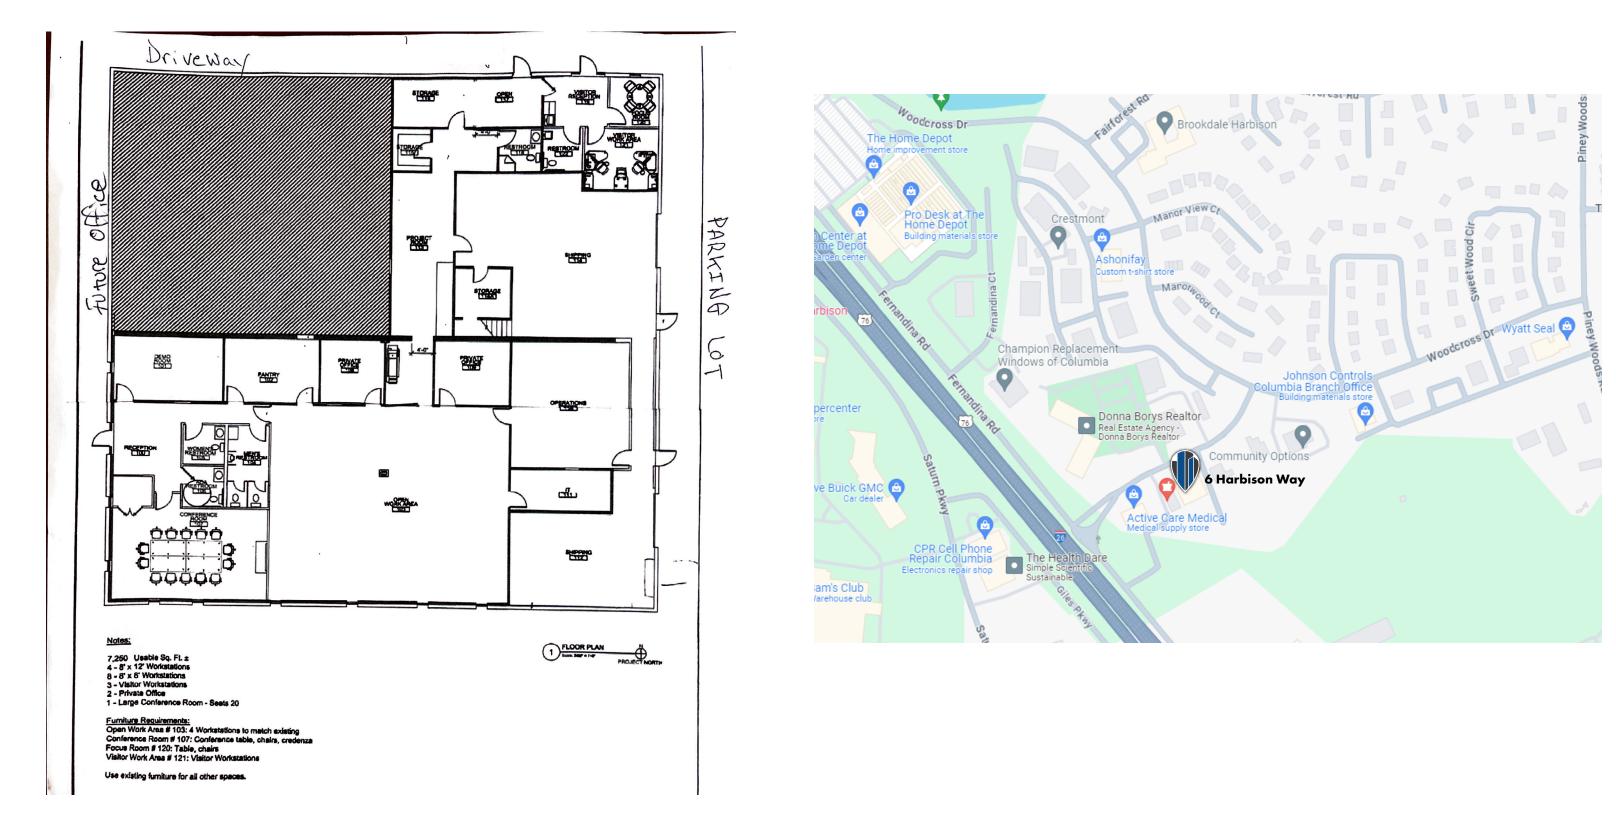

# FOR SALE

- 10,000 SF flex space building
- 2 Separate offices with their own entrances
- 1 Grade Level Doors
- 1 High Dock Door
- Ample Parking
- Can be subdivided
- Total land size: 1.19 AC
- Off of Fernandina Frontage Rd
- VPD +/- 108,100 on I-26
- County: Richland
- APN: 04910-01-02

Flex Office Space

6 Harbison Way, Columbia, SC 29212

## **Flex Office Space** 6 Harbison Way, Columbia, SC 29212