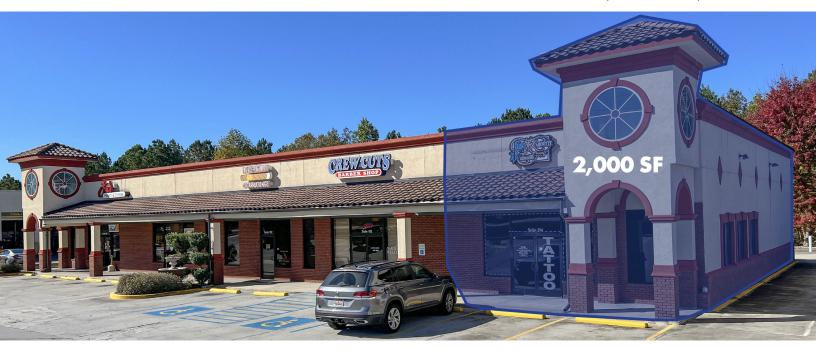

## 2,000 SF End Cap for Lease Suite 104

4435 Hard Scrabble Rd, Columbia, SC 29229

## **FOR LEASE**

- 2,000 SF unit in fast growing Northeast
- Ample parking in front and rear of building
- High traffic retail corridor which sees
  ±24,000 VPD on Hard Scrabble Rd
- Two main rooms, (carpeted retail front & tiled back room) 1 bathroom, 1 office/ storage space
- Neighboring tenants include 2 restaurants, barbershop and cigar shop.

LEASE RATE: \$2,500 per month \$15 SF + utilities