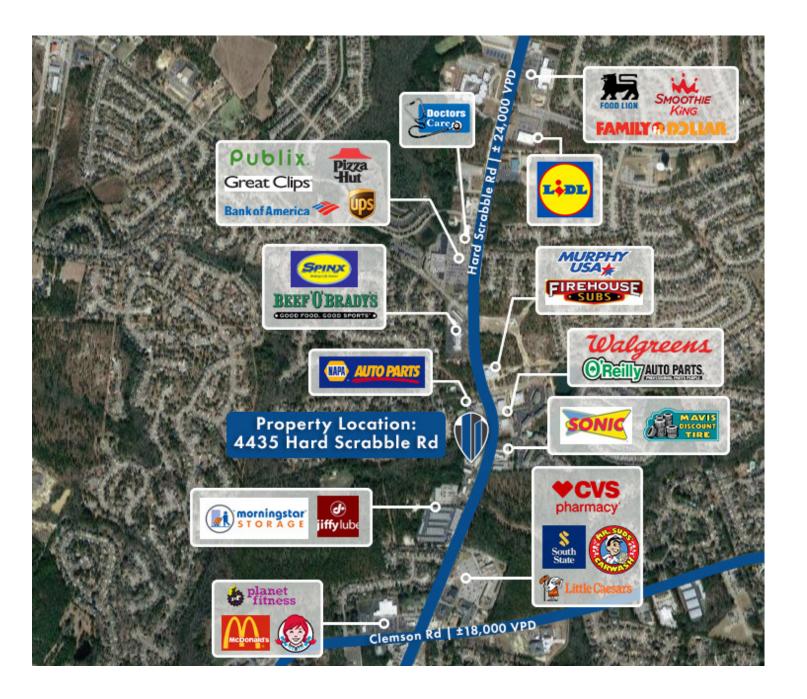

## **FOR LEASE**

- 2,000 SF unit in fast growing Northeast
- Ample parking in front and rear of building
- High traffic retail corridor which sees
  ±24,000 VPD on Hard Scrabble Rd
- Two main rooms, (carpeted retail front & tiled back room) 1 bathroom, 1 office/ storage space
- Neighboring tenants include 2 restaurants, barbershop and cigar shop.