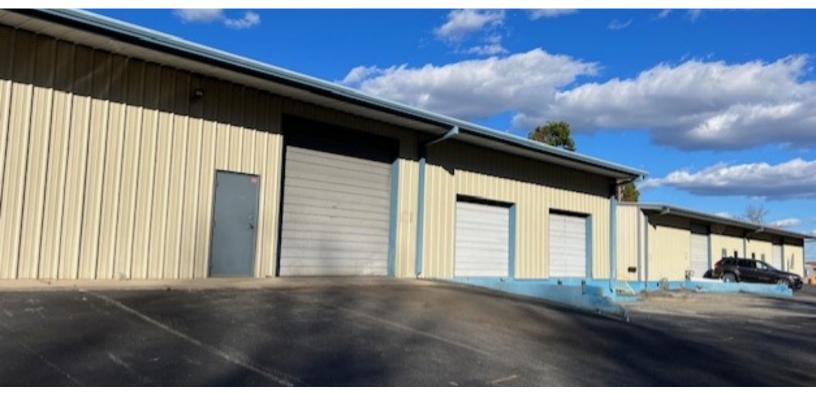

### 8,472 Warehouse

42 C Trotter Rd, West Columbia, SC 29169

# FOR LEASE

- 8,472 SF Warehouse
- Approx. 1,200 SF of office space which includes 4 offices, breakroom
- Approx. 6,677 SF warehouse space
- 4 Drive-in roll up doors, 3 covered loading dockdoors.
- The building is 12' in height and its 14' in the center
- 110 single phase
- Close proximity to I-20, I-26
- Off of Sunset Blvd with VPD +/- 31,900
- Major retailers near by: Lexington Medical Center, Starbucks, Bojangles, Dunkin', Murphy's Express