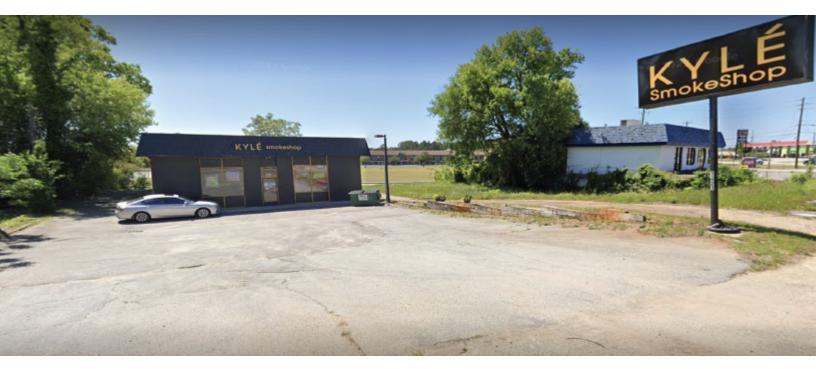

## **Freestanding Retail Building**

1421 Broad River Rd, Columbia, SC 29210

## **HIGHLIGHTS:**

- 3,000 SF retail building
- Heavily traveled retail corridor
- 32,480 vehicles passing per day on Broad River Rd
- Easy access to 1-20, 1-26, and downtown Columbia
- ADA compliant entrances, restrooms, and parking
- New 7.5 ton HVAC unit installed in 2018
- Zoning: GC
- Pylon signage available