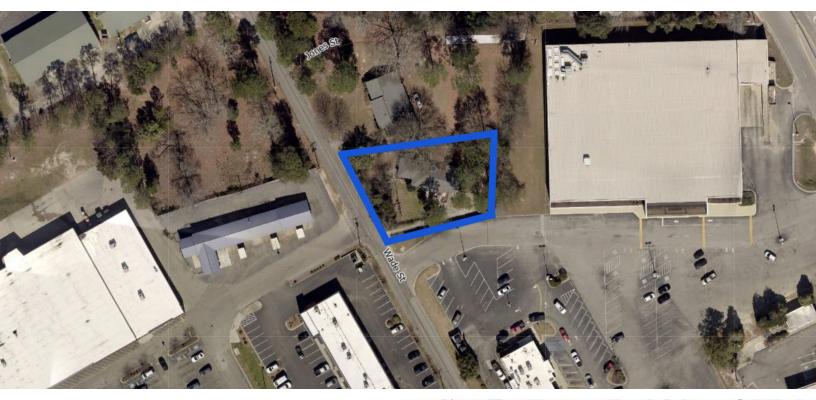

#### **Commercial Redevelopment Opportunity**

112 Wade Street, West Columbia, SC 29169

# FOR SALE

- 0.36 Acres
- Zoned C2 Commercial in West Columbia
- Lexington County TMS: 004637-03-013
- Located in a heavily traveled retail corridor with close proximity to I-26
- 32,730 VPD on Augusta Rd
- 10,380 VPD on Leaphard Rd
- 12,423 VPD on Dreher Rd