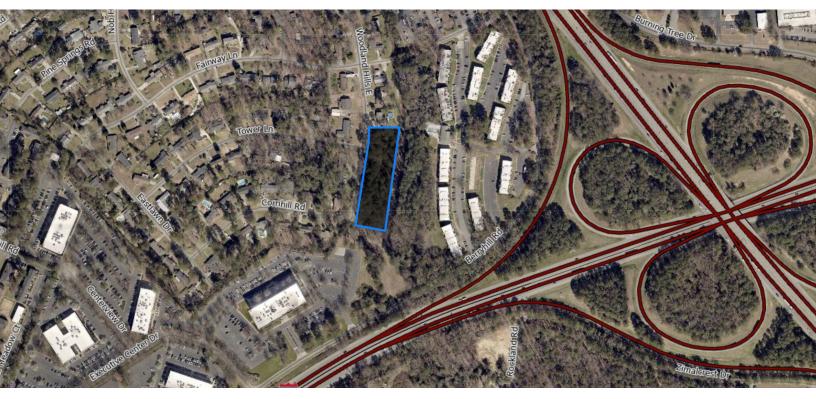

# **Residential Land For Sale**

Woodland Hills East, Columbia, SC 29210

# FOR SALE

- 1.70 Acres of residential land
- Up to 6 housing lots can be subdivided
- Lexington County TMS: 003697-02-019
- A small portion of the property is located in a Floodway zone and would need to be raised in order to build on (see flood map below)
- Easy access to I-20 and I-26
- Very motivated seller

#### Sales Price: \$75,000