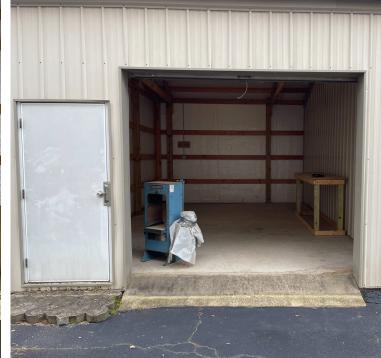

## FOR LEASE

- County: Lexington
- Tax Map: 003697-01-019
- 360 SF storage space
- Roll Up door & Entrance door
- Conveniently located close to I-26 & I-20
- Perfect location for additional storage for your business.