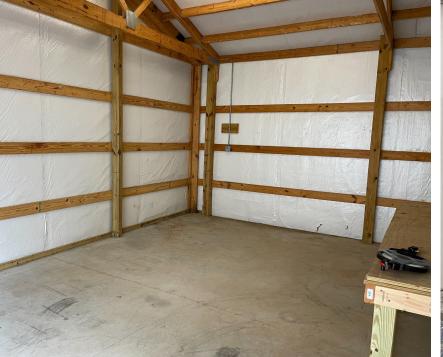

## FOR LEASE

- County: Lexington
- Tax Map: 003697-01-019
- 360 SF storage space
- Roll Up door & Entrance door
- Conveniently located close to I-26 & I-20
- Perfect location for additional storage for your business.