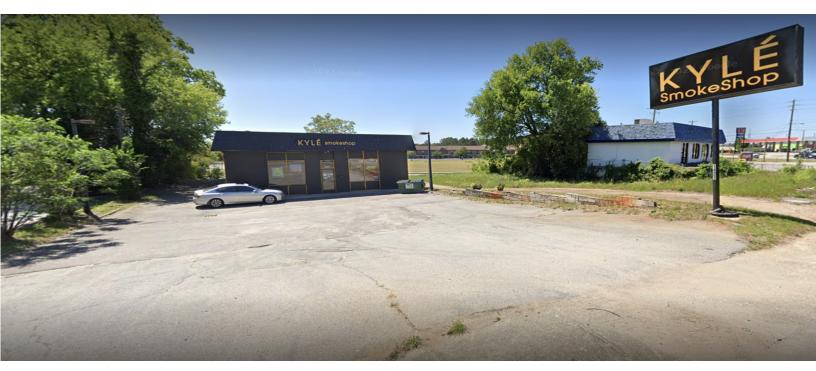

## Freestanding Retail Building

1421 Broad River Rd, Columbia, SC 29210

## **HIGHLIGHTS:**

- 3,000 SF retail building
- Heavily traveled retail corridor
- 32,480 vehicles passing per day on Broad River Rd
- Easy access to 1-20, 1-26, and downtown Columbia
- ADA compliant entrances, restrooms, and parking
- New 7.5 ton HVAC unit installed in 2018
- Zoning: GC
- Pylon signage available

LEASE RATE: \$3,000/month + Utilities