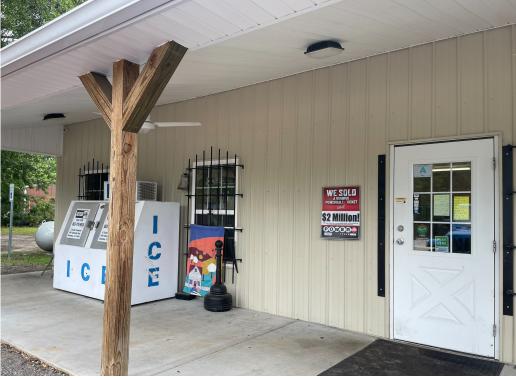

### 4,440 SF General Store

911 Hwy 178, Pelion, SC 29123





# **FOR SALE**

• 4,440 SF general store with warehouse space

Total land size: 1.61 AC

One roll up door

• 10 ft ceilings

Built in 2017

Land type: retail

County: Lexington

• Tax Map #: 012700-01-021

All inventory and equipment included

 New development planned nearby for 144 single family homes

Sales Price: \$585,000



#### **DEMOGRAPHICS**

|                   | 3 MILE   | 5 MILE   | 10 MILE  |
|-------------------|----------|----------|----------|
| TOTAL POPULATION: | 2,247    | 6,954    | 35,299   |
| TOTAL HOUSEHOLDS: | 800      | 2,509    | 13,033   |
| MEDIAN HH INCOME: | \$62,593 | \$46,389 | \$40,145 |



# 4,440 SF General Store

911 Hwy 178, Pelion, SC 29123







Angela Cash | Office: 803-766-0900 X 102 | Cell: 803-606-0702 | acash@deweesreg.com | www.deweesreg.com