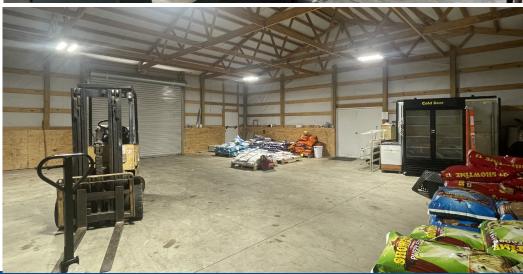

# **FOR SALE**

• 4,440 SF general store with warehouse space

Total land size: 1.61 AC

One roll up door

• 10 ft ceilings

Built in 2017

Land type: retail

County: Lexington

• Tax Map #: 012700-01-021

All inventory and equipment included

 New development planned nearby for 144 single family homes

Sales Price: \$585,000