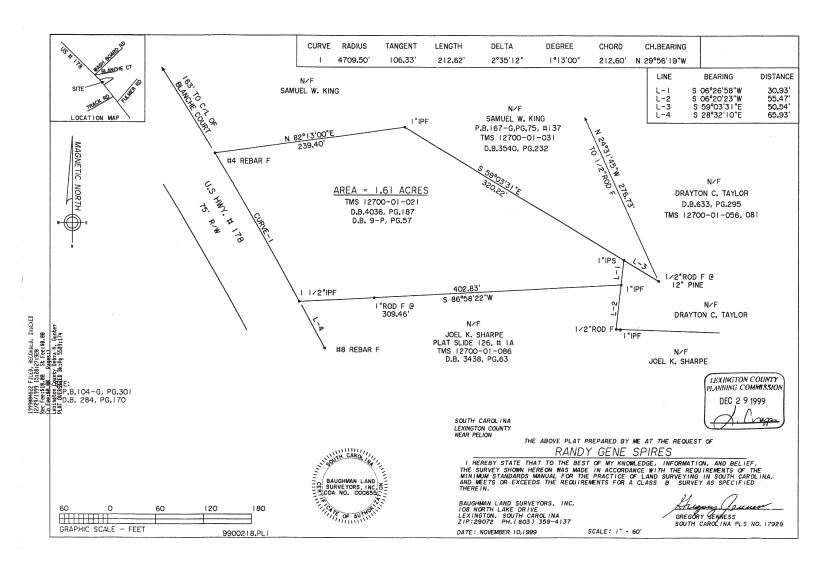

# **FOR SALE**

• 4,440 SF general store with warehouse space

Total land size: 1.61 AC

One roll up door

• 10 ft ceilings

Built in 2017

Land type: retail

County: Lexington

• Tax Map #: 012700-01-021

All inventory and equipment included

 New development planned nearby for 144 single family homes

Sales Price: \$585,000