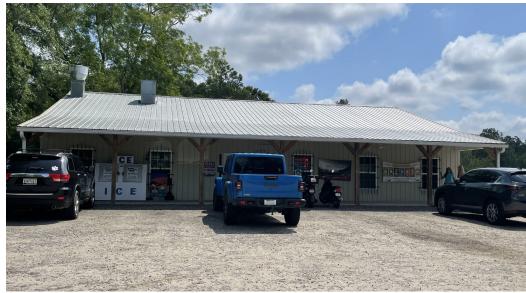

### 4,440 SF General Store

911 Hwy 178, Pelion, SC 29123

# **FOR SALE**

• 4,440 SF general store with warehouse space

Total land size: 1.61 AC

One roll up door

• 10 ft ceilings

Built in 2017

Land type: retail

County: Lexington