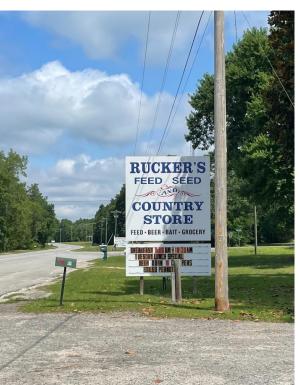

### 4,440 SF General Store

911 Hwy 178, Pelion, SC 29123





# **FOR SALE**

• 4,440 SF general store with warehouse space

Total land size: 1.61 AC

One roll up door

• 10 ft ceilings

Built in 2017

Land type: retail

County: Lexington

• Tax Map #: 012700-01-021

All inventory and equipment included

 New development planned nearby for 144 single family homes

Sales Price: \$585,000



#### **DEMOGRAPHICS**

|                   | 3 MILE   | 5 MILE   | 10 MILE  |
|-------------------|----------|----------|----------|
| TOTAL POPULATION: | 2,247    | 6,954    | 35,299   |
| TOTAL HOUSEHOLDS: | 800      | 2,509    | 13,033   |
| MEDIAN HH INCOME: | \$62,593 | \$46,389 | \$40,145 |



# 4,440 SF General Store

911 Hwy 178, Pelion, SC 29123







Angela Cash | Office: 803-766-0900 X 102 | Cell: 803-606-0702 | acash@deweesreg.com | www.deweesreg.c