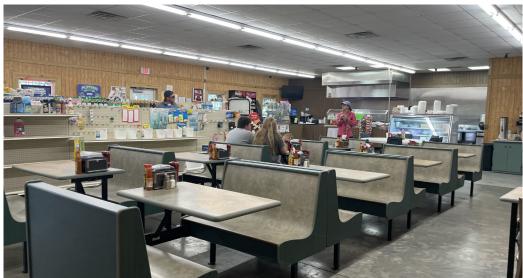

### 4,440 SF General Store

911 Hwy 178, Pelion, SC 29123

# **FOR SALE**

• 4,440 SF general store with warehouse space

Total land size: 1.61 AC

One roll up door

• 10 ft ceilings

Built in 2017

Land type: retail

County: Lexington

• Tax Map #: 012700-01-021

All inventory and equipment included

 New development planned nearby for 144 single family homes

Sales Price: \$585,000