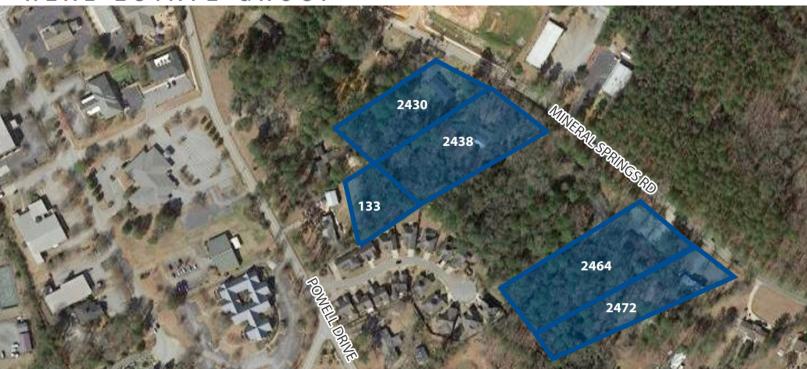

## **Prime Development Opportunity**

Mineral Springs and Powell Drive, Lexington, SC 29072

## **FOR SALE**

- 1-7.41 AC located in the heart of Lexington on Sunset Blvd and Mineral Springs Rd
- Heavily traveled retail corridor with more than 41,700 vehicles passing per day on Sunset Blvd and 10,500 VPD on Mineral Springs Rd
- Very affluent area, with median household incomes over \$70,000 within a 5 mile radius
- Zoned ID (Intensive Development) in Lexington County which allows for an extensive variety of commercial uses
- Two lane collector road allows for 8-11 dwelling units/AC
- Lexington County TMS: 004423-01-003, 004423-01-016, 004423-01-007, 004423-01-008, and 004423-01-04
- City water and sewer are available

**SALES PRICE: \$3,334,800** 

\*\*Contact agent for price breakdown by parcel