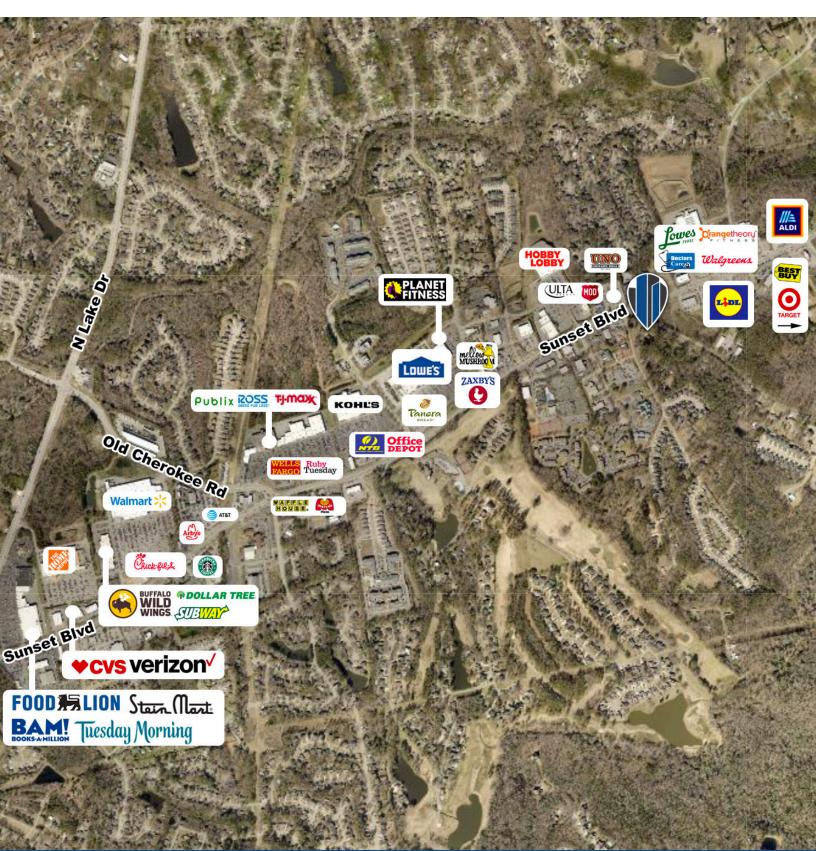

## **FOR SALE**

- 1-7.41 AC located in the heart of Lexington on Sunset Blvd and Mineral Springs Rd
- Heavily traveled retail corridor with more than 41,700 vehicles passing per day on Sunset Blvd and 10,500 VPD on Mineral Springs Rd
- Very affluent area, with median household incomes over \$70,000 within a 5 mile radius
- Zoned ID (Intensive Development) in Lexington County which allows for an extensive variety of commercial uses
- Two lane collector road allows for 8-11 dwelling units/AC
- Lexington County TMS: 004423-01-003, 004423-01-016, 004423-01-007, 004423-01-008, and 004423-01-04
- City water and sewer are available