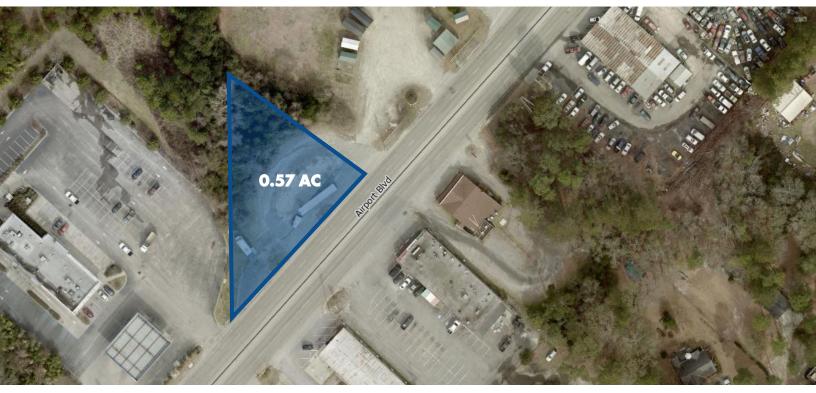

## 0.57 AC Development Opportunity

1914 Airport Blvd, West Columbia, SC 29169

## FOR SALE

- 0.57 AC of cleared commercial land
- Close proximity to I-26
- +/- 9,700 VPD East of I-26 and +/- 32,000
  VPD West of I-26 on Airport Blvd
- Parcel contains 228 ft of frontage
- Zoning: general commercial
- Lexington County TMS: 005752-01-008