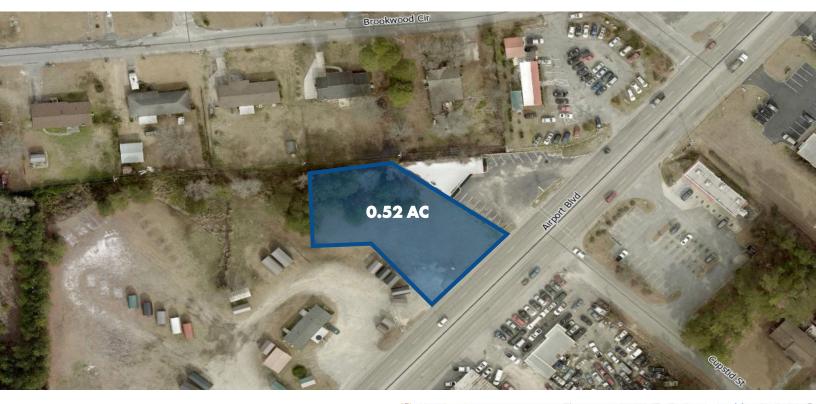

## 0.52 AC Development Opportunity

1910 Airport Blvd, West Columbia, SC 29169

## FOR SALE

- 0.52 of cleared commercial land
- Close proximity to I-26
- +/- 9,700 VPD East of I-26 and +/- 32,000
  VPD West of I-26 on Airport Blvd
- Parcel contains 126 ft of frontage
- Zoning: general commercial
- Lexington County TMS: 005752-01-012

## Sale Price: \$85,000