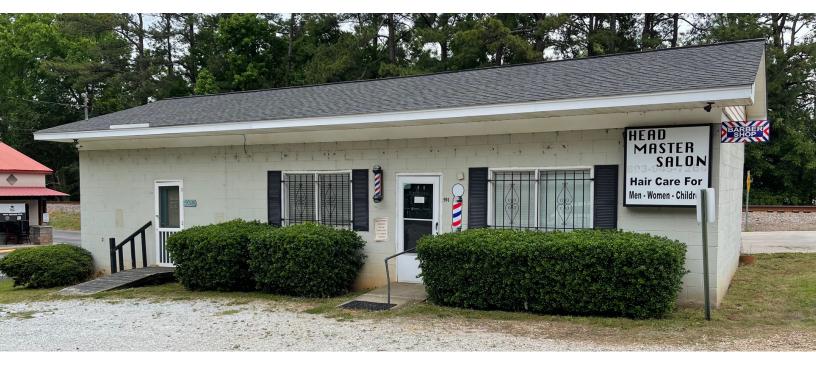

## 1,000 SF Freestanding Retail Investment Opportunity

906 Chapin Rd, Chapin, SC 29036

## FOR SALE

- 1,000 SF building and .10 AC lot size
- Return to market for a great investment opportunity on the corner of Chapin Rd and Weisz St
- Less than a mile from the center of Chapin and only 2 miles (4 min drive) from I-26
- High traffic count and visibility ±13,000 VPD on Chapin Rd, ±53,000 VPD on I-26
- Could be used as a future retail location, office, etc. Lots of possibilities for this high exposure location
- Lexington Parcel ID: 000720-02-001
- Vacant and ready for renovations, listed as-is

## SALES PRICE: \$147,500