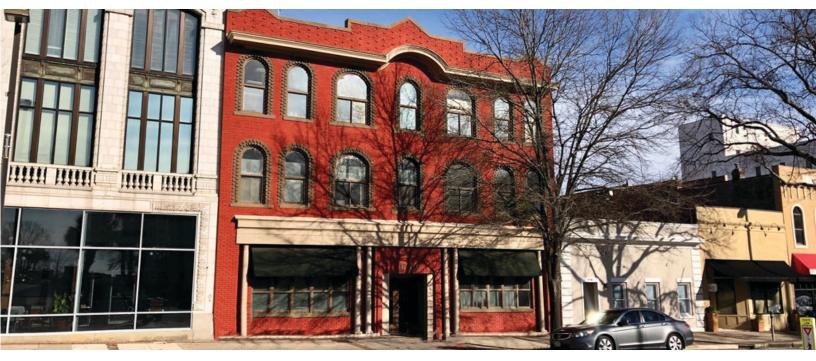

# 1,300 SF Office on Main St

1720 Main St, Suite 204, Columbia, SC 29201



# FOR LEASE

### **HIGHLIGHTS:**

- 1,300 SF move in ready private office suite
- Located on the second floor which is elevator accessible
- 4 private offices, conference room, and break room
- 2 Parking spaces, located directly behind the building, are included. Additional parking can be leased from the City for ±\$50/month/space
- Recently painted
- Excellent downtown location, in the heart of the CBD, and buzzing Main Street
- Perfect layout and location for attorney, accounting, insurance, real estate, and other various professional office users

### LEASE RATE: \$19/SF + Electric



## DEMOGRAPHICS

|                   | 1 MILE   | 3 MILE   | 5 MILE   |
|-------------------|----------|----------|----------|
| TOTAL POPULATION: | 12,336   | 90,355   | 178,432  |
| TOTAL HOUSEHOLDS: |