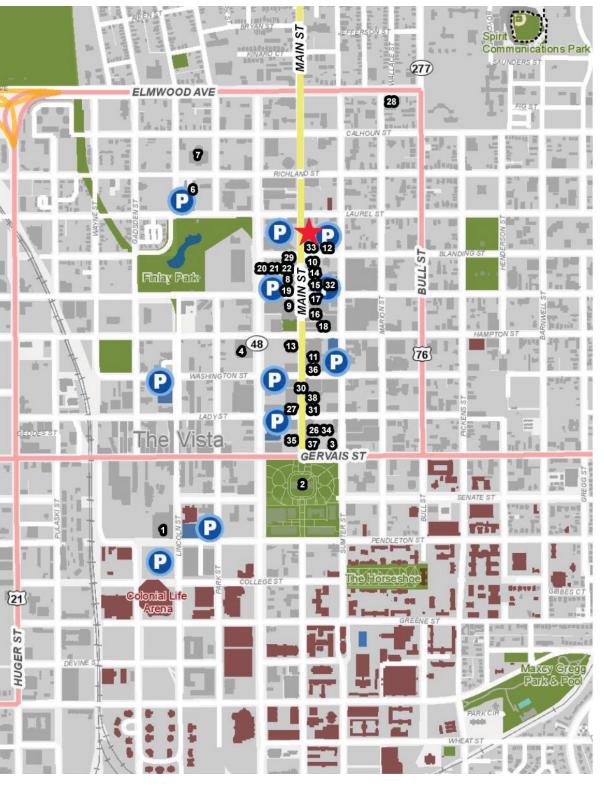

#### **Main Street Attractions**

#### Government

- 1. Columbia Convention Center
- 2. SC State House
- 3. SC Supreme Court
- 4. Richland County Public Library
- 5. Richland County Court House
- 6. Columbia Chamber
- 7. US District Court

#### Arts & Entertainment

- 8. Nickelodeon Theatre
- 9. Columbia Museum of Art
- 10. Tapp's Art Center

#### **Restaurants & Retail**

- 11. East Bay Deli
- 12. Villa Tronco Italian
- 13. Drip Coffee
- 14. Main Course | Top Golf
- 15. Good Life Cafe
- 16. Cowboys Brazillian Steakhouse
- 17. Main Street Public House
- 18. Hampton Street Vineyard
- 19. Mast General Store
- 20. Lula Drake
- 21. Sweet Cream Company
- 22. The Grand on Main
- 26. Blue Flour Bakery
- 27. Cantina 76 28. No Name Deli
- 29. Hendrix
- 30. Soda City Market
- 31. Market on Main
- 32. The Shoppes on Main
- 33. The Joint 34. Burbon
- 35. Halls Chophouse
- 36. Starbucks
- 37. The Whia
- 38. Indah Coffee