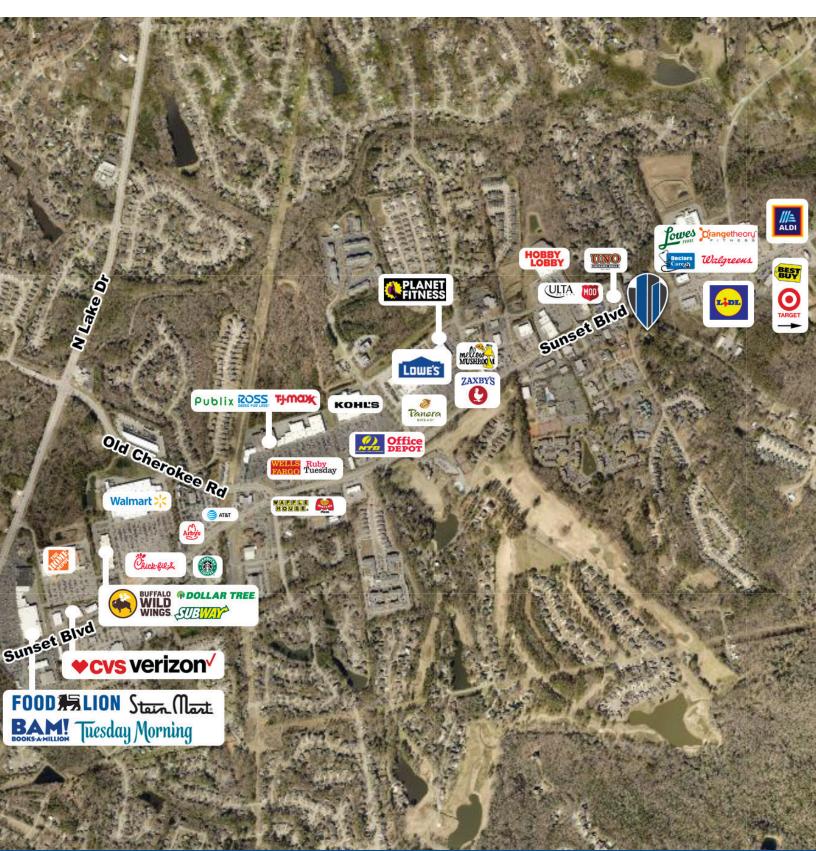

## **FOR SALE**

- 1-5 AC located in the heart of Lexington on Sunset Blvd and Mineral Springs Rd
- Heavily traveled retail corridor with more than 41,700 vehicles passing per day on Sunset Blvd and 10,500 VPD on Mineral Springs Rd
- Very affluent area, with median household incomes over \$70,000 within a 5 mile radius
- Zoned ID (Intensive Development) in Lexington County which allows for an extensive variety of commercial uses
- Lexington County TMS: 004423-01-001, 004423-01-002, and 004423-01-019
- City water and sewer are available