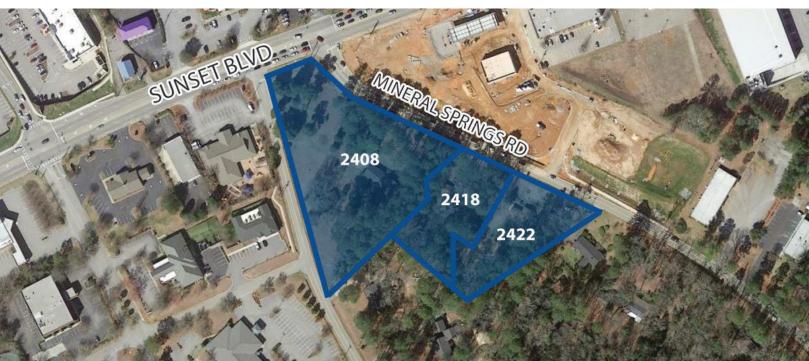

## **Prime Development Opportunity**

2408-2422 Mineral Springs Road, Lexington, SC 29072

## **FOR SALE**

- 1-5 AC located in the heart of Lexington on Sunset Blvd and Mineral Springs Rd
- Heavily traveled retail corridor with more than 41,700 vehicles passing per day on Sunset Blvd and 10,500 VPD on Mineral Springs Rd
- Very affluent area, with median household incomes over \$70,000 within a 5 mile radius
- Zoned ID (Intensive Development) in Lexington County which allows for an extensive variety of commercial uses
- Lexington County TMS: 004423-01-001, 004423-01-002, and 004423-01-019
- City water and sewer are available