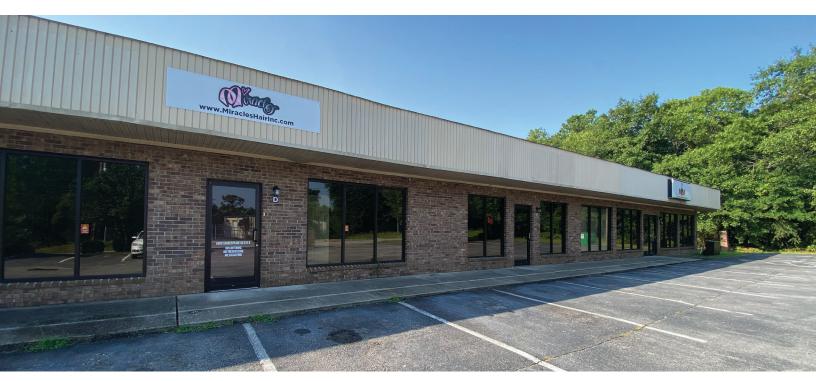

# Office / Retail Building

6800 Shakespeare Rd., Columbia, SC 29223

## **FOR LEASE**

Move in ready office/retail suite available for lease. Located near Two Notch Rd, I-20 and I-77. Highly accessible and heavily traveled retail corridor with more than 26,600 VPD on Two Notch Rd.

#### **PROPERTY HIGHLIGHTS:**

- Ample parking
- Highly accessible retail corridor
- Zoning: GC