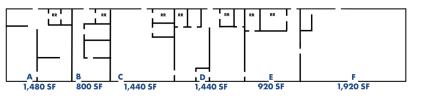

#### **LEASE RATES:**

Suite A) 1,480 SF: \$2,000/month + Electric

Suite B) 800 SF: Leased Suite C) 1,440 SF: Leased Suite D) 1,440 SF: Leased Suite E-F) 2,840 SF: Leased