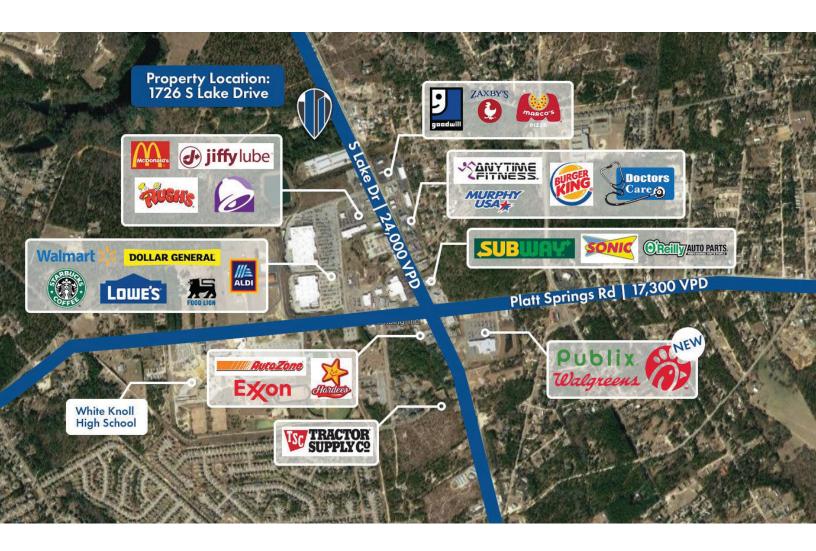

## Commercial Development Opportunity

1726 S Lake Drive, Lexington, SC 29073

## **FOR SALE**

- 17.66 AC Development Opportunity
- Lexington County TMS: 006500-04-020
- Located in major retail corridor that is booming with development
- Zoned: Intensive Development which allows for most commercial developments including multi-family
- Zoning will allow up to 20 multi-family units per acre to be developed
- 24,000 VPD on S Lake Drive