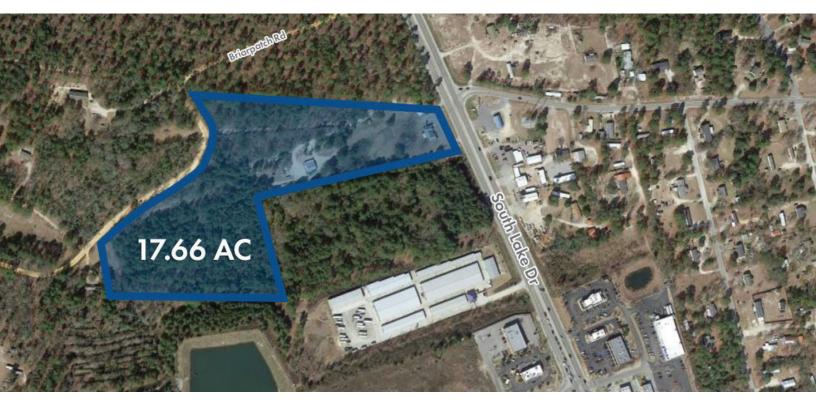

## Commercial Development Opportunity

1726 S Lake Drive, Lexington, SC 29073

## **FOR SALE**

- 17.66 AC Development Opportunity
- Lexington County TMS: 006500-04-020
- Located in major retail corridor that is booming with development
- Zoned: Intensive Development which allows for most commercial developments including multi-family
- Zoning will allow up to 20 multi-family units per acre to be developed
- 24,000 VPD on S Lake Drive

Sales Price: \$2,385,000