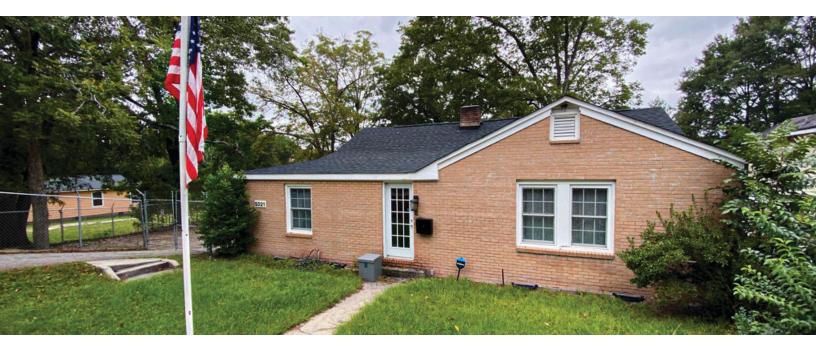

## Office / Retail Building

5321 N. Main St, Columbia, SC 29203

# FOR LEASE

1,305 SF office/retail building located on North Main Street. Consists of 3-4 rooms and 1.5 bathrooms.

#### **HIGHLIGHTS:**

- Additional parking in rear
- 0.45 AC
- Fully fenced yard
- Storage shed in back
- High visibility on N Main St.
- 9,300 Vehicles passing per day
- City of Columbia Zoning: UTD (Urban Transitional Development) List of approved business uses can be provided upon request.
- Richland County TMS: 11705-03-08