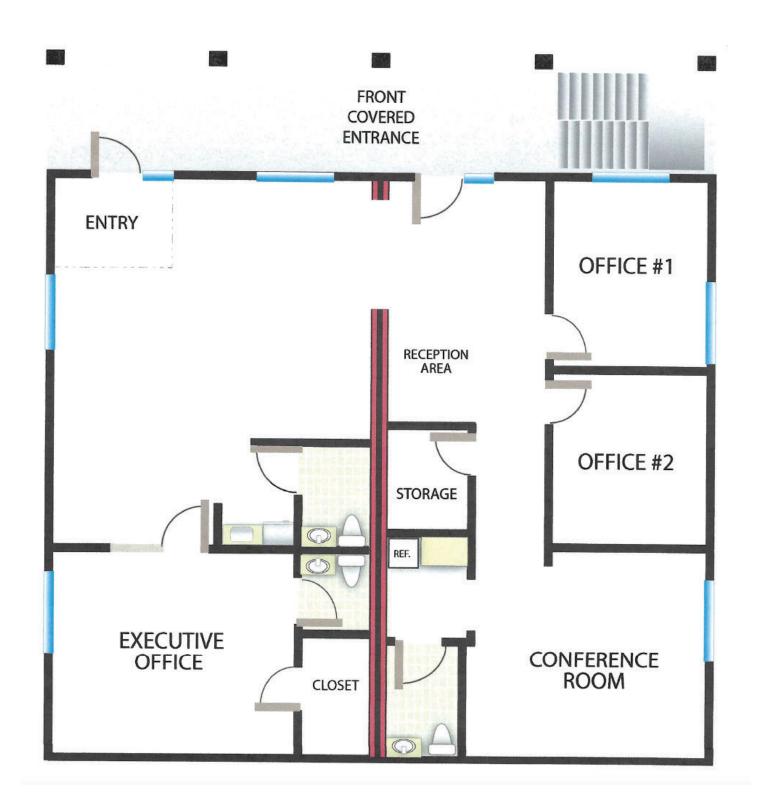

## **FOR LEASE**

- 1,800 SF Professional office suite
- Multiple private offices, open work space, reception area, break room, conference room, and 3 restrooms
- Beautiful setting next to Town of Irmo Park just off of Lake Murray Blvd
- Ample parking
- Entrance signage available
- Furniture in place is negotiable