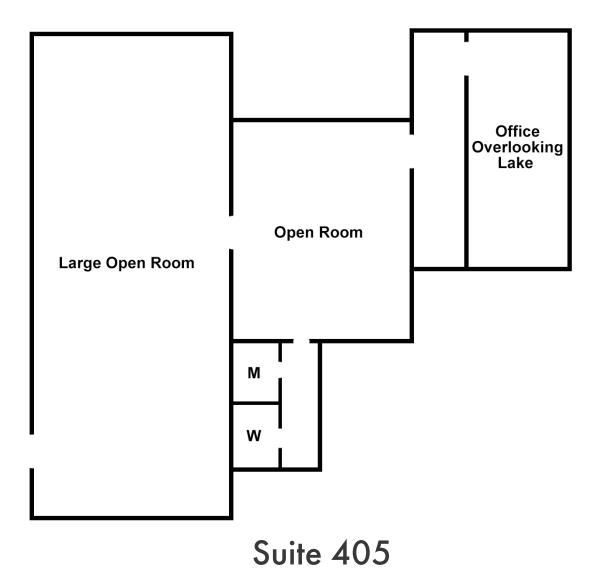

#### Suite 405:

- 1,100 SF Move-in ready office suite
- Located on the second floor, consists of 2 large open rooms and office with lake views
- Ample on-site parking
- Windsor Lake is conveniently located near I-20, I-77, and Two Notch Road.