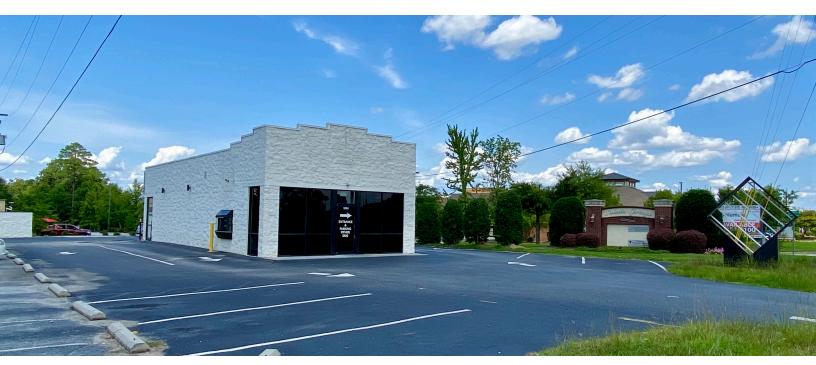

## 1,440 SF Retail Building

5362 Sunset Blvd, Lexington, SC 29072

## **FOR LEASE OR SALE**

- 1,440 SF freestanding retail building
- TMS: 004300-01-046
- Town of Lexington: General Commercial Zoning
- Located in the heart of Lexington on heavily traveled retail corridor with more than 41,000 vehicles passing per day
- Very affluent area, with 1, 3, and 5 mile median household incomes over \$70,000
- Former Little Ceasars and Dominos Pizza location
- Easy access in and out and ample parking
- Very customizable open floorplan and ADA restroom
- Pylon signage available