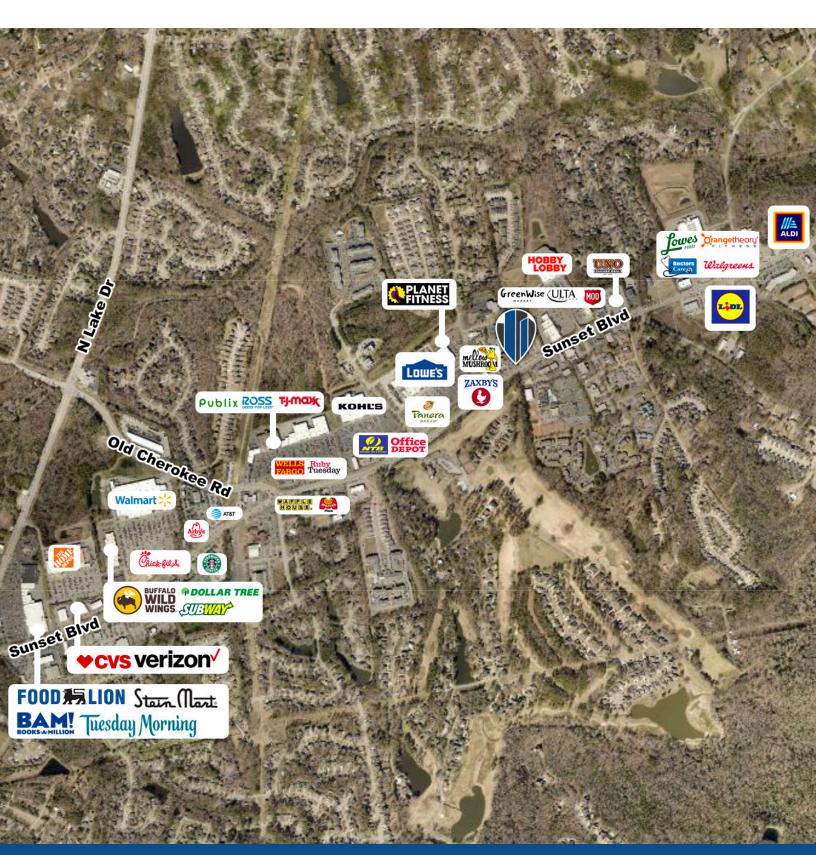

## **FOR LEASE OR SALE**

- 1,440 SF freestanding retail building
- TMS: 004300-01-046
- Town of Lexington: General Commercial Zoning
- Located in the heart of Lexington on heavily traveled retail corridor with more than 41,000 vehicles passing per day
- Very affluent area, with 1, 3, and 5 mile median household incomes over \$70,000
- Former Little Ceasars and Dominos Pizza location
- Easy access in and out and ample parking
- Very customizable open floorplan and ADA restroom
- Pylon signage available