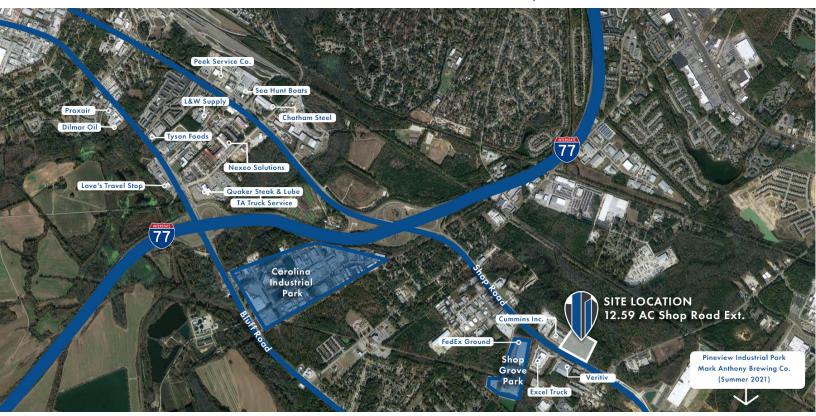

## 12.59 Raw Land Excellent Industrial Location

Shop Road Ext. Columbia, SC 29209

## **FOR SALE**

- 12.59 AC of raw industrial land
- Excellent location in the largest industrial corridor in Columbia, SC and less than 2 miles from I-77
- 2019 Traffic Counts: ±80,500 VPD on I-77 and ±21,800 VPD on Shop Road
- Located near the new Mark Anthony Brewing Inc.
  project, a 1-million SF White Claw facility that will
  bring 300+ jobs to the Columbia area
- Public water and sewer available
- Richland County Parcel ID: 16200-01-25