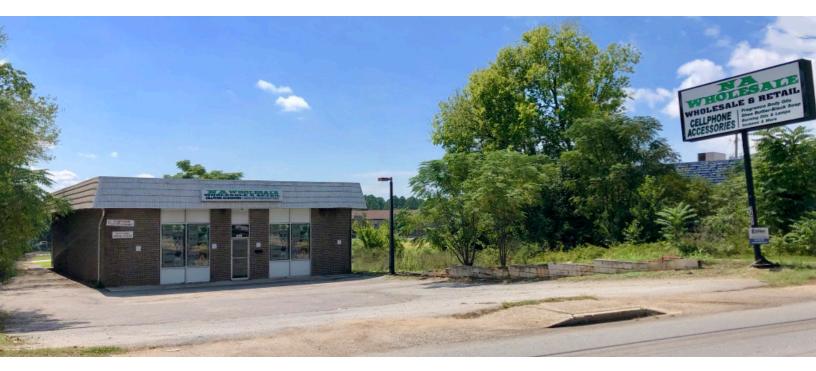

## Freestanding Retail Building

1421 Broad River Rd, Columbia, SC 29210

## **HIGHLIGHTS:**

- 3,000 SF retail building
- Heavily traveled retail corridor
- 32,480 vehicles passing per day on Broad River Rd
- Easy access to I-20, I-26, and downtown Columbia
- ADA compliant entrances, restrooms, and parking
- New 7.5 ton HVAC unit installed in 2018
- Zoning: GC
- Pylon signage available