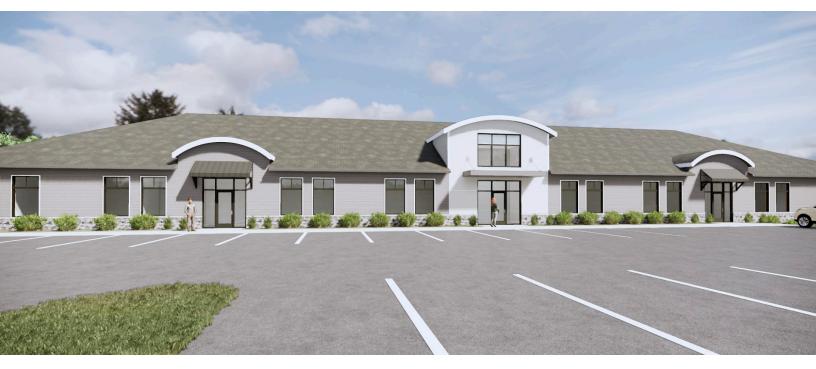

## 2,000 - 15,120 SF Office/Medical Suites

7251 Wales Ave, NW Canton OH 44720

#### **HIGHLIGHTS:**

- Brand new construction / build to suit
- Suites are in shell condition and are ready to be built out to tenants specific needs
- Lease includes a build out allowing users to customize everything from floor coverings to light fixtures
- Opportunities for larger and smaller sized users (2,000 SF 15,120 SF)
- Located in a quiet setting yet close to Canton and Akron
- Ample on site parking
- Zoning: JAC B3 (Commercial Zoning)

#### LEASE RATE: \$18.00/SF Modified Gross