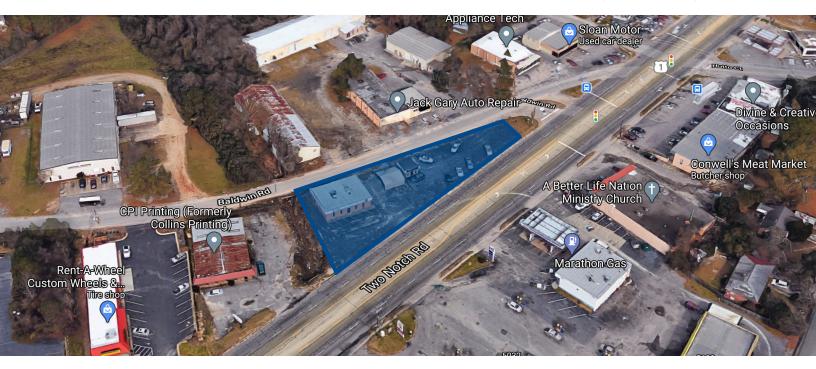

## 2,000 SF Freestanding Retail Building

5101 Two Notch Road, Columbia, SC 29204

## **FOR SALE**

- 2,000 SF Retail Building with shed and small 210 SF retail building
- 0.32 AC
- The larger building was damaged in the 2015 flood and is being sold AS-IS.
- The smaller building is currently leased to a used auto dealer for \$1,100/month. Either tenant or landlord has the option to terminate this lease with 90 days written notice.
- Year built: 1978
- Richland County Zoning: GC
- TMS: 14107-01-02
- Heavily traveled retail corridor with more than 25,000 vehicles passing per day
- 380 ft frontage on Two Notch Rd and 340 ft frontage on Baldwin Rd

**SALES PRICE:** \$189,000