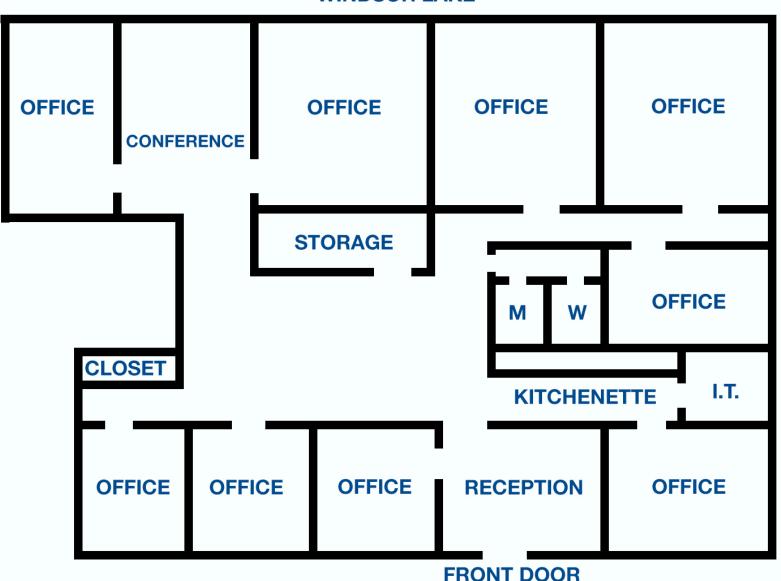

# Suite 305

#### WINDSOR LAKE

This floor plan is not drawn to scale

**206:** 168 SF office (12X14 ft) with private balcony overlooking the lake. Located on the second floor. The lease rate is \$350/month and includes everything except internet.

**305**: 3,250 SF private office suite located on the first floor. The office consists of 9 private offices, reception area, conference area, kitchenette, and plenty of room for storage. Offices have floor to ceiling glass windows to allow ample natural light. The lease rate is \$3,250/month and includes everything except internet.