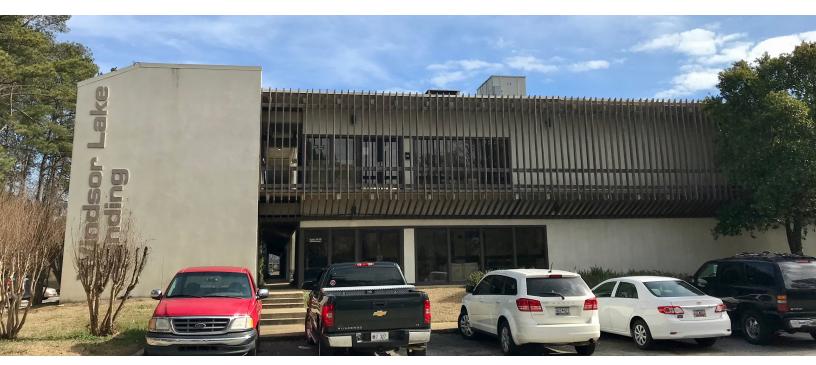

# **FOR LEASE**

Multiple move in ready office suites are available for lease. All offices have gorgeous lake front views and ample on site parking. Windsor Lake is conveniently located near 1-20, 1-77, and Two Notch Road.

**206:** 168 SF office (12X14 ft) with private balcony overlooking the lake. Located on the second floor. The lease rate is \$350/month and includes everything except internet.

**305**: 3,250 SF private office suite located on the first floor. The office consists of 9 private offices, reception area, conference area, kitchenette, and plenty of room for storage. Offices have floor to ceiling glass windows to allow ample natural light. The lease rate is \$3,250/month and includes everything except internet.