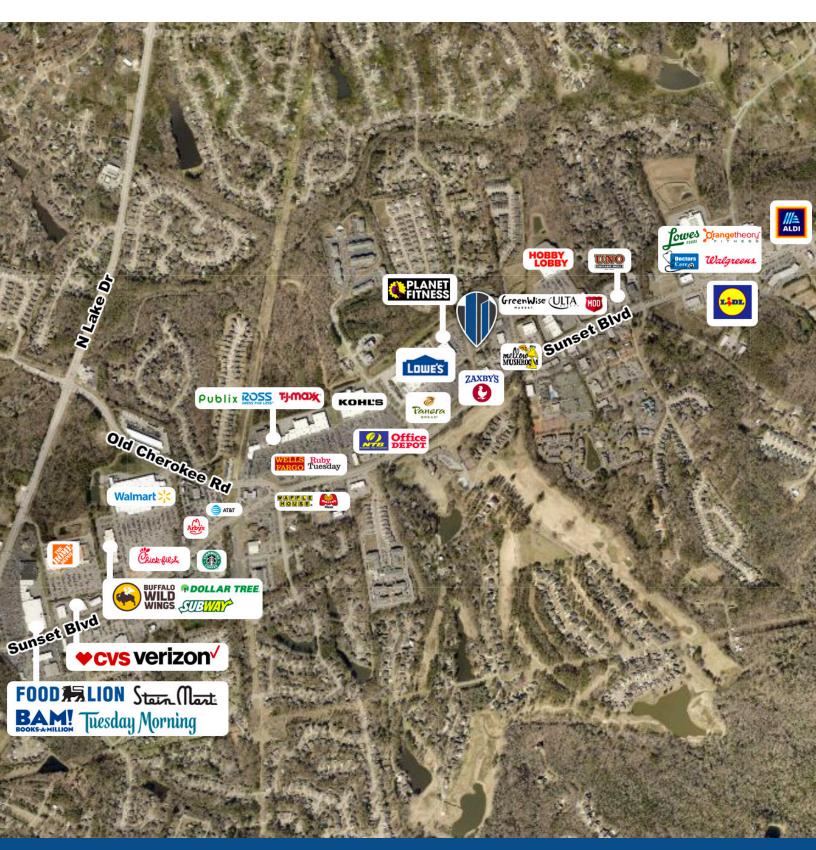

## FOR SALE

• 5,400 SF retail/office building on 0.97 Acres

AL ESTATE

GROUP

- TMS: 004300-01-022
- Town of Lexington: General Commercial Zoning
- Located in the heart of Lexington just off of Sunset Blvd
- Very affluent area, with 1, 3, and 5 mile median household incomes over \$70,000
- Owner is retiring but has run a successful daycare from this location for the last 20 years
- Easy access in and out and ample parking with room to expand
- Rear half acre is fenced and there is a commercial swimming pool on site
- The building is currently divided into 8 private rooms. The interior walls are not load bearing so the building could easily be reconfigured to suit a variety of uses