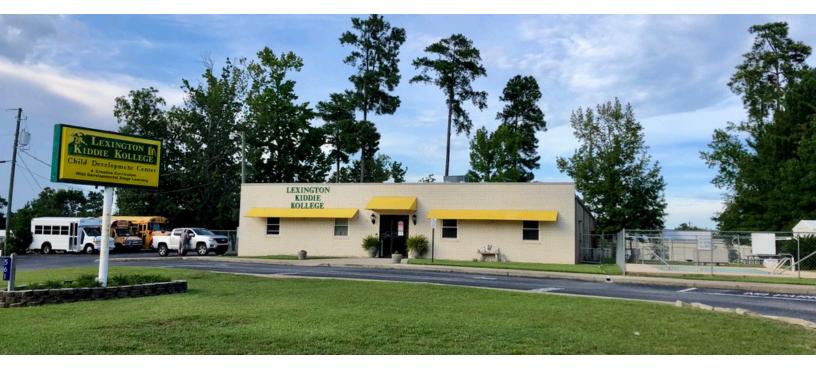

## FOR SALE

• 5,400 SF retail/office building on 0.97 Acres

AL ESTATE

GROUP

- TMS: 004300-01-022
- Town of Lexington: General Commercial Zoning
- Located in the heart of Lexington just off of Sunset Blvd
- Very affluent area, with 1, 3, and 5 mile median household incomes over \$70,000
- Owner is retiring but has run a successful daycare from this location for the last 20 years
- Easy access in and out and ample parking with room to expand
- Rear half acre is fenced and there is a commercial swimming pool on site
- The building is currently divided into 8 private rooms. The interior walls are not load bearing so the building could easily be reconfigured to suit a variety of uses