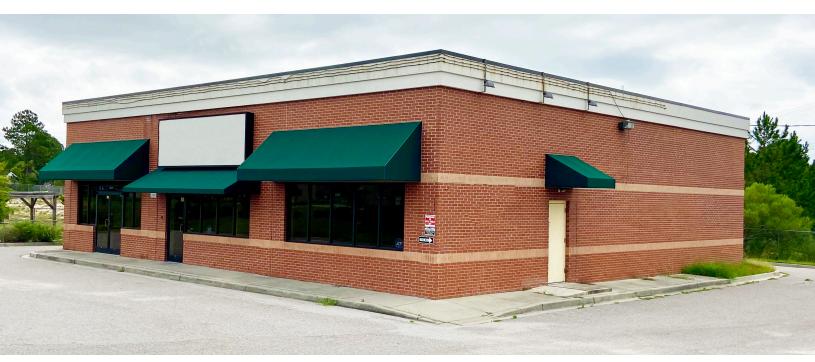

## 3,700 SF Retail/Office Building

290 Graces Way, Columbia, SC 29229

## **FOR SALE OR LEASE**

- 3,700 SF retail/office building on 0.73 Acres
- Richland County TMS: 22812-01-45
- Zoned M-1 (flexible for a variety of commercial uses)
- Located across the street from Spring Valley High School
- Affluent area, with 1, 3, and 5 mile median household incomes over \$65,000
- Successful daycare center has operated from this location for the last 10 years
- Quiet secondary street located just off of Two Notch Road, a heavily traveled retail corridor with more than 35,000 vehicles passing per day
- Fenced play area on site