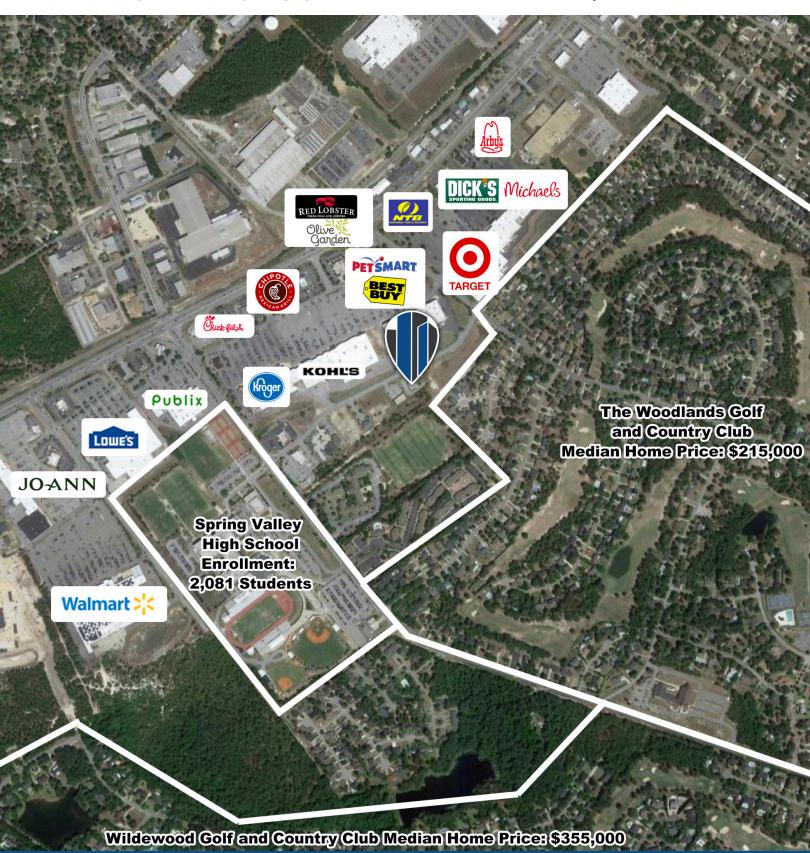

## **FOR SALE OR LEASE**

- 3,700 SF retail/office building on 0.73 Acres
- Richland County TMS: 22812-01-45
- Zoned M-1 (flexible for a variety of commercial uses)
- Located across the street from Spring Valley High School
- Affluent area, with 1, 3, and 5 mile median household incomes over \$65,000
- Successful daycare center has operated from this location for the last 10 years
- Quiet secondary street located just off of Two Notch Road, a heavily traveled retail corridor with more than 35,000 vehicles passing per day
- Fenced play area on site