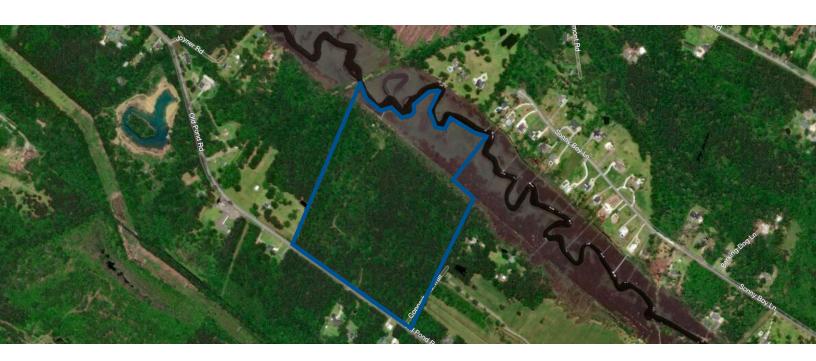

# **FOR SALE**

Prime residential development site on Johns Island, located just 10 miles west of downtown Charleston. The northern portion of the property is located along Simmons Creek with beautiful marsh views and creek access.

#### **HIGHLIGHTS:**

- 53.65 AC total
- 44.63 AC highland and 9.02 AC marsh
- ±90 Ft Dock from property to Simmons Creek
- Roughly 1,500 ft of marsh frontage
- Zoned: RR-3 (Rural Residential)
- AE Flood zone
- Charleston County TMS: 2820000047