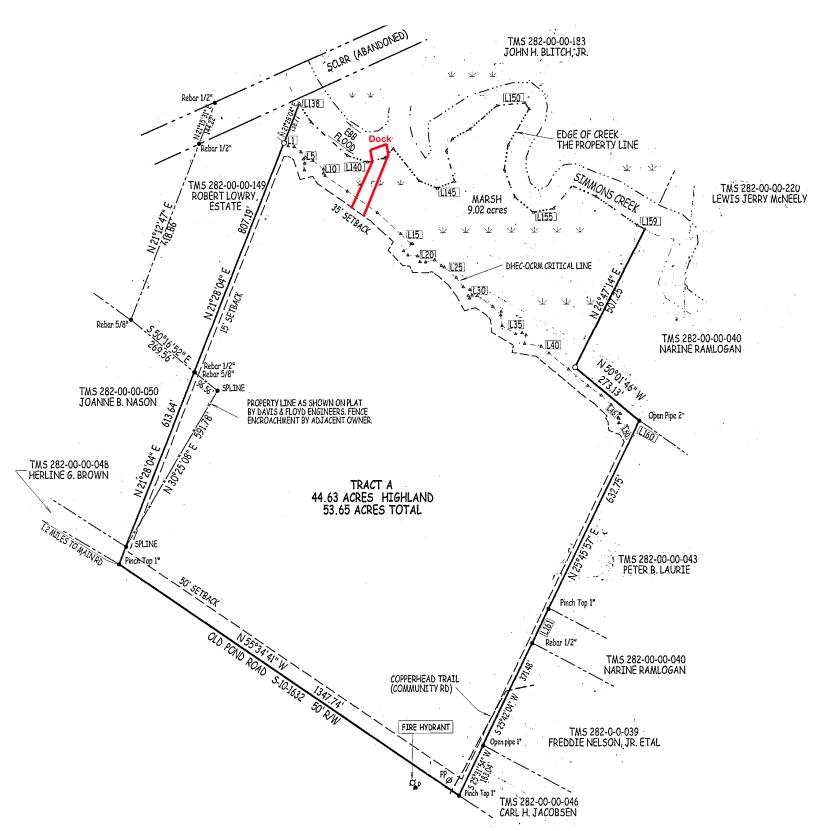

#### **HIGHLIGHTS:**

- 53.65 AC total
- 44.63 AC highland and 9.02 AC marsh
- ±90 Ft Dock from property to Simmons Creek
- Roughly 1,500 ft of marsh frontage
- Zoned: RR-3 (Rural Residential)
- AE Flood zone
- Charleston County TMS: 2820000047