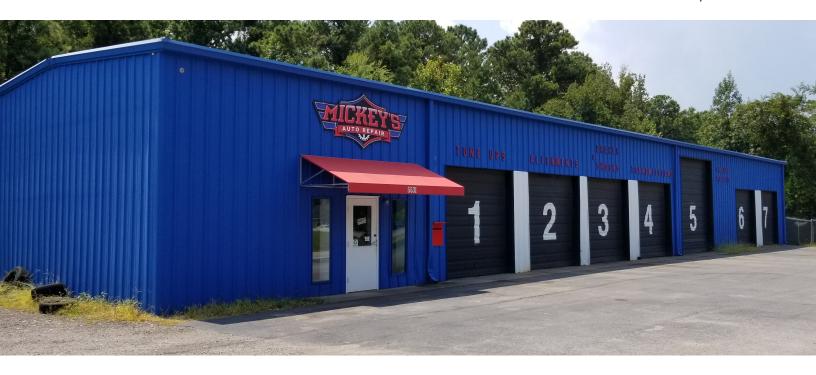

## 4,000 SF Auto Repair Facility

5531 Bush River Rd. Columbia, SC 29212

## **HIGHLIGHTS:**

- 4,000 SF, 7 bay auto repair facility
- 1.20 AC
- Year Built: 1980 / renovated in 2016
- Ceiling height: 12' 16'
- 500 SF office
- Ample on site parking, yard, and storage
- Fully functioning lifts in place
- Vacant and move in ready
- Lexington County TMS: 002798-03-002