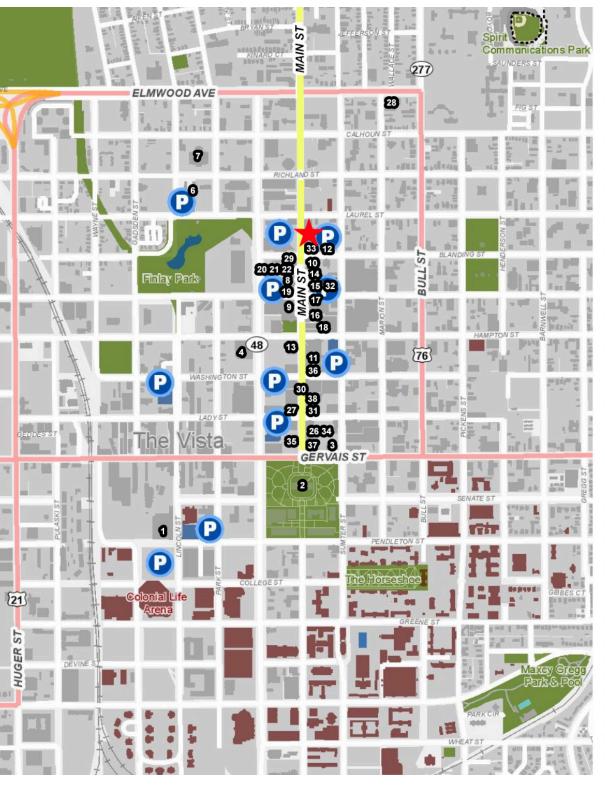

#### Main Street Attractions

#### Government

- 1. Columbia Convention Center
- 2. SC State House
- 3. SC Supreme Court
- 4. Richland County Public Library
- 5. Richland County Court House
- 6. Columbia Chamber
- 7. US District Court

#### Arts & Entertainment

- 8. Nickelodeon Theatre
- 9. Columbia Museum of Art
- 10. Tapp's Art Center

#### **Restaurants & Retail**

- 11. East Bay Deli
- 12. Villa Tronco Italian
- 13. Drip Coffee
- 14. Main Course | Top Golf
- 15. Good Life Cafe
- 16. Cowboys Brazillian Steakhouse
- 17. Main Street Public House
- 18. Hampton Street Vineyard
- 19. Mast General Store
- 20. Lula Drake
- 21. Sweet Cream Company
- 22. The Grand on Main
- 26. Blue Flour Bakery
- 27. Cantina 76
- 28. No Name Deli 29. Hendrix
- 30. Soda City Market
- 31. Market on Main
- 32. The Shoppes on Main
- 33. The Joint
- 34. Burbon
- 35. Halls Chophouse
- 36. Starbucks
- 37. The Whig
- 38. Indah Coffee