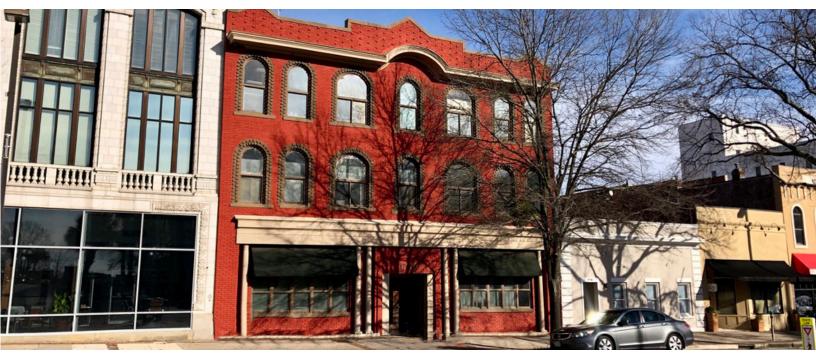

## 1,300 SF Office on Main St

1720 Main St, Suite 204, Columbia, SC 29201

# FOR LEASE

- 1,300 SF move in ready private office suite
- Located on the second floor which is elevator accessible
- 4 private offices, conference room, and break room
- Parking spaces, located directly behind the building, can be leased from the City for ±\$50/month/space
- Excellent downtown location, in the heart of the CBD, and buzzing Main Street
- Perfect layout and location for attorney, accounting, insurance, real estate, and other various professional office users