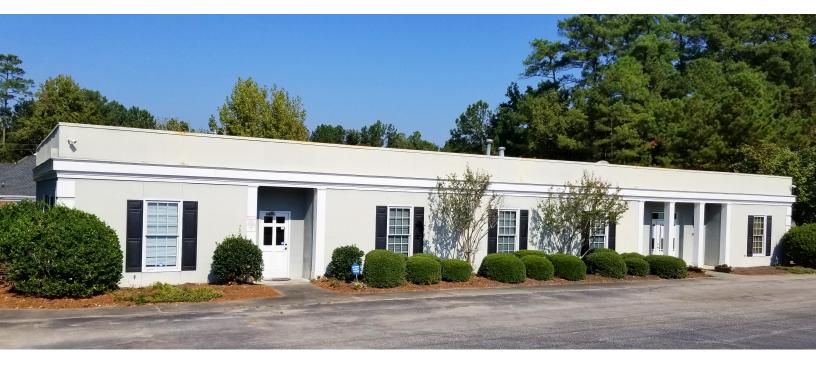

## 1,200 SF Office Space

9361 Two Notch Rd, Columbia, SC 29223

#### **HIGHLIGHTS:**

- 1,200 SF move-in ready professional office suite
- Excellent visibility on Two Notch Rd
- Heavily traveled retail corridor with more than 33,800 vehicles passing per day
- 4 offices, 1 conference room, 2 restrooms, reception area, and a kitchen (all furnishings are optional)
- Monument signage may be available
- Ample surface parking in front and in rear