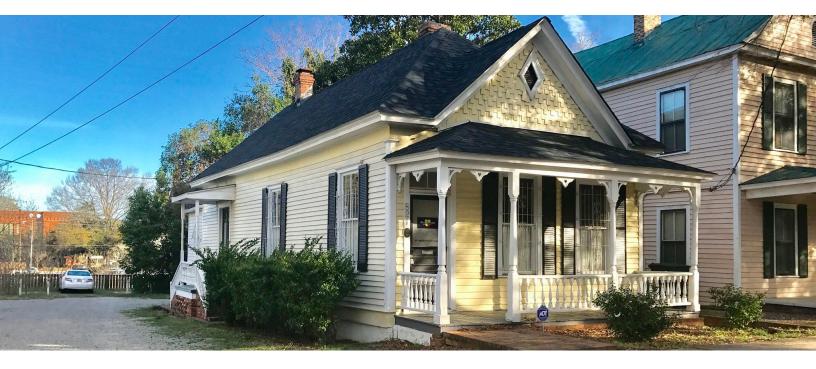

## 1,158 SF Freestanding Office Building

821 Calhoun Street, Columbia, SC 29201

#### **HIGHLIGHTS:**

- Recently renovated and move-in ready
- Historic building with beautiful original hardwood floors
- Excellent downtown location in the CBD
- 7 off-street parking spaces and additional street parking in front
- 2 large executive offices, one additional office or meeting room, side reception area, and kitchenette
- Perfect location for law a firm, CPA, insurance agency, real estate or mortgage brokerage, etc.