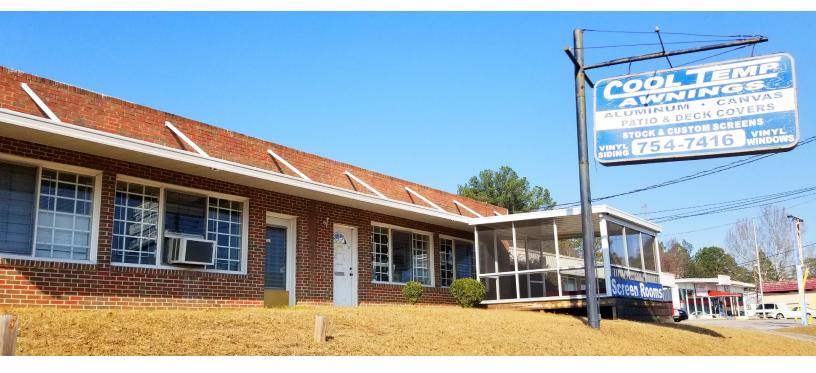

## **Owner/User Opportunity**

6005 Two Notch Rd. Columbia, SC 29223

## **FOR SALE**

- 11,653 SF
- 0.55 AC
- Vacant retail showroom
- Year built: 1959
- Zoned GC
- TMS: 14210-09-09
- This property is being sold AS-IS
- Billboard on site, generates \$1,500/year
- Great owner/user potential with ample visibility

**SALES PRICE: \$199,000** 

21,600 VPD on Two Notch Road