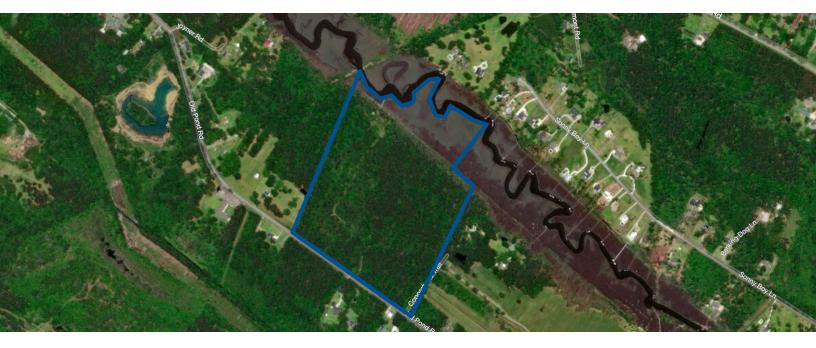

# FOR SALE

Prime residential development site on Johns Island, located just 10 miles west of downtown Charleston. The northern portion of the property is located along Simmons Creek with beautiful marsh views and creek access.

#### **HIGHLIGHTS**:

- 53.65 AC total
- 44.63 AC highland and 9.02 AC marsh
- ±90 Ft Dock from property to Simmons Creek
- Roughly 1,500 ft of marsh frontage
- Zoned: S-3
- AE Flood zone
- Charleston County TMS: 2820000047