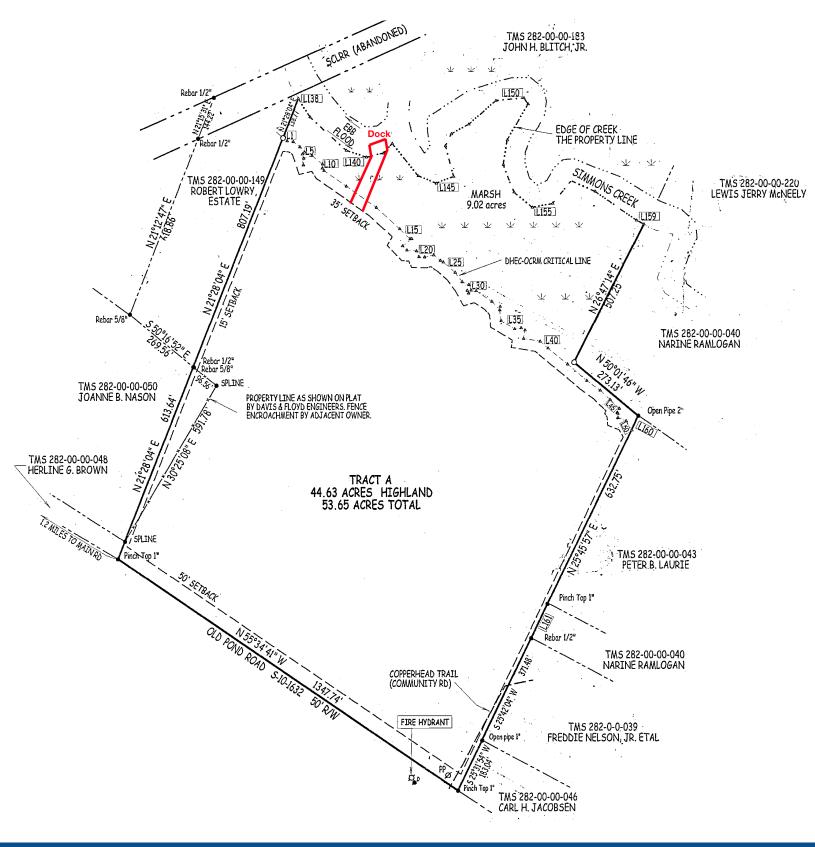

#### **HIGHLIGHTS**:

- 53.65 AC total
- 44.63 AC highland and 9.02 AC marsh
- ±90 Ft Dock from property to Simmons Creek
- Roughly 1,500 ft of marsh frontage
- Zoned: S-3
- AE Flood zone
- Charleston County TMS: 2820000047